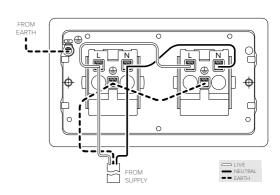

## TECHNICAL SPECIFICATION

| Standard(s)                   | DIN 0620                                                                 |
|-------------------------------|--------------------------------------------------------------------------|
| Voltage Rating                | 16 Amp, 250V~                                                            |
| Mounting Box Depth (Min)      | 47mm                                                                     |
| Terminal Capacity             | 3 x 2.5 mm <sup>2</sup> ,3 x 4.0mm <sup>2</sup> , 2 x 6.0mm <sup>2</sup> |
| Earth Terminal Capacity       | 3 x 2.5mm <sup>2</sup> , 3 x 4.0mm <sup>2</sup> , 2 x 6.0mm <sup>2</sup> |
| Outlet Protection Shutter     | Yes                                                                      |
| Fixing Centres                | 120.6mm                                                                  |
| Size                          | 86mm x 146 mm x 4.5mm                                                    |
| Product Class 1               | Face plate must be earthed                                               |
| Ambient Operating Temperature | -5° to +40°C                                                             |
| Recommended Location          | Internal Use Only                                                        |
| Maximum Installation Altitude | 2000m                                                                    |
| IP Rating                     | IP2XD                                                                    |
| Mains Frequency               | 50hz - 60hz                                                              |
|                               |                                                                          |
|                               |                                                                          |