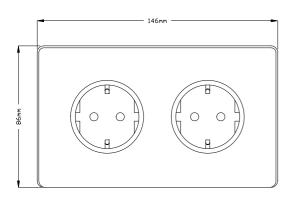

## TECHNICAL SPECIFICATION

| Standard(s)                   | DIN 0620                                                                 |
|-------------------------------|--------------------------------------------------------------------------|
| Voltage Rating                | 16 Amp, 250V~                                                            |
| Mounting Box Depth (Min)      | 47mm                                                                     |
| Terminal Capacity             | 3 x 2.5 mm <sup>2</sup> ,3 x 4.0mm <sup>2</sup> , 2 x 6.0mm <sup>2</sup> |
| Earth Terminal Capacity       | 3 x 2.5mm <sup>2</sup> , 3 x 4.0mm <sup>2</sup> , 2 x 6.0mm <sup>2</sup> |
| Outlet Protection Shutter     | Yes                                                                      |
| Fixing Centres                | 120.6mm                                                                  |
| Size                          | 86mm x 146 mm x 4.5mm                                                    |
| Product Class 1               | Face plate must be earthed                                               |
| Ambient Operating Temperature | -5° to +40°C                                                             |
| Recommended Location          | Internal Use Only                                                        |
| Maximum Installation Altitude | 2000m                                                                    |
| IP Rating                     | IP2XD                                                                    |
| Mains Frequency               | 50hz - 60hz                                                              |
|                               |                                                                          |
|                               |                                                                          |