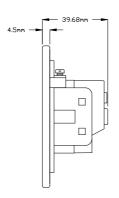

## TECHNICAL SPECIFICATION

| Standard(s)                   | DIN 0620                                                                 |
|-------------------------------|--------------------------------------------------------------------------|
| Voltage Rating                | 16 Amp, 250V~                                                            |
| Mounting Box Depth (Min)      | 47mm                                                                     |
| Terminal Capacity             | 3 x 2.5 mm <sup>2</sup> ,3 x 4.0mm <sup>2</sup> , 2 x 6.0mm <sup>2</sup> |
| Earth Terminal Capacity       | 3 x 2.5mm <sup>2</sup> , 3 x 4.0mm <sup>2</sup> , 2 x 6.0mm <sup>2</sup> |
| Outlet Protection Shutter     | Yes                                                                      |
| Fixing Centres                | 120.6mm                                                                  |
| Size                          | 86mm x 146 mm x 4.5mm                                                    |
| Product Class 1               | Face plate must be earthed                                               |
| Ambient Operating Temperature | -5° to +40°C                                                             |
| Recommended Location          | Internal Use Only                                                        |
| Maximum Installation Altitude | 2000m                                                                    |
| IP Rating                     | IP2XD                                                                    |
| Mains Frequency               | 50hz - 60hz                                                              |
|                               |                                                                          |
|                               |                                                                          |