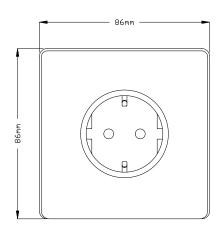

## TECHNICAL SPECIFICATION

| Standard(s)                   | DIN 0620                                                                 |
|-------------------------------|--------------------------------------------------------------------------|
| Voltage Rating                | 16 Amp, 250V~                                                            |
| Mounting Box Depth (Min)      | 47mm                                                                     |
| Terminal Capacity             | 3 x 2.5mm <sup>2</sup> , 3 x 4.0mm <sup>2</sup> , 2 x 6.0mm <sup>2</sup> |
| Earth Terminal Capacity       | 3 x 2.5mm <sup>2</sup> , 3 x 4.0mm <sup>2</sup> , 2 x 6.0mm <sup>2</sup> |
| Outlet Protection Shutter     | Yes                                                                      |
| Fixing Centres                | 60.3mm                                                                   |
| Size                          | 86mm x 86mm x 4.5mm                                                      |
| Product Class 1               | Face plate must be earthed                                               |
| Ambient Operating Temperature | -5° to +40°C                                                             |
| Recommended Location          | Internal Use Only                                                        |
| Maximum Installation Altitude | 2000m                                                                    |
| IP Rating                     | IP2XD                                                                    |
| Mains Frequency               | 50hz - 60hz                                                              |
|                               |                                                                          |
|                               |                                                                          |