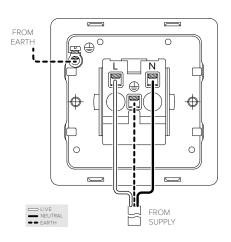

## TECHNICAL SPECIFICATION

| Standard(s)                   | DIN 0620                                                                 |
|-------------------------------|--------------------------------------------------------------------------|
| Voltage Rating                | 16 Amp, 250V~                                                            |
| Mounting Box Depth (Min)      | 47mm                                                                     |
| Terminal Capacity             | 3 x 2.5mm <sup>2</sup> , 3 x 4.0mm <sup>2</sup> , 2 x 6.0mm <sup>2</sup> |
| Earth Terminal Capacity       | 3 x 2.5mm <sup>2</sup> , 3 x 4.0mm <sup>2</sup> , 2 x 6.0mm <sup>2</sup> |
| Outlet Protection Shutter     | Yes                                                                      |
| Fixing Centres                | 60.3mm                                                                   |
| Size                          | 86mm x 86mm x 4.5mm                                                      |
| Product Class 1               | Face plate must be earthed                                               |
| Ambient Operating Temperature | -5° to +40°C                                                             |
| Recommended Location          | Internal Use Only                                                        |
| Maximum Installation Altitude | 2000m                                                                    |
| IP Rating                     | IP2XD                                                                    |
| Mains Frequency               | 50hz - 60hz                                                              |
|                               |                                                                          |
|                               |                                                                          |