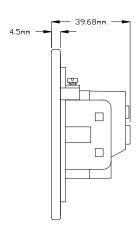

## TECHNICAL SPECIFICATION

| Standard(s)                   | DIN 0620                                                                 |
|-------------------------------|--------------------------------------------------------------------------|
| Voltage Rating                | 16 Amp, 250V~                                                            |
| Mounting Box Depth (Min)      | 47mm                                                                     |
| Terminal Capacity             | 3 x 2.5mm <sup>2</sup> , 3 x 4.0mm <sup>2</sup> , 2 x 6.0mm <sup>2</sup> |
| Earth Terminal Capacity       | 3 x 2.5mm <sup>2</sup> , 3 x 4.0mm <sup>2</sup> , 2 x 6.0mm <sup>2</sup> |
| Outlet Protection Shutter     | Yes                                                                      |
| Fixing Centres                | 60.3mm                                                                   |
| Size                          | 86mm x 86mm x 4.5mm                                                      |
| Product Class 1               | Face plate must be earthed                                               |
| Ambient Operating Temperature | -5° to +40°C                                                             |
| Recommended Location          | Internal Use Only                                                        |
| Maximum Installation Altitude | 2000m                                                                    |
| IP Rating                     | IP2XD                                                                    |
| Mains Frequency               | 50hz - 60hz                                                              |
|                               |                                                                          |
|                               |                                                                          |