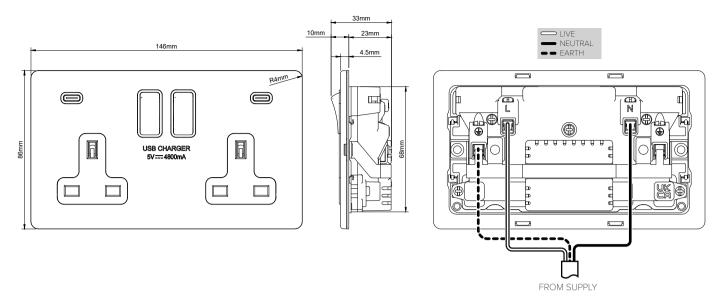

## **TECHNICAL SPECIFICATION**

| Standard(s)                   | BS 1363, BS EN 62368                   |
|-------------------------------|----------------------------------------|
| Voltage Rating                | 13 Amp, 250V~                          |
| USB Voltage                   | 5V ===                                 |
| USB Output Amperage           | 4.8A Shared                            |
| Contact Gap                   | Normal Gap                             |
| Mounting Box Depth (Min)      | 35mm                                   |
| Terminal Capacity             | 3 x 2.5mm², 3 x 4.0mm², 2 x 6.0mm²     |
| Earth Terminal Capacity       | 3 x 2.5mm², 3 x 4.0mm², 2 x 6.0mm²     |
| Outlet Protection Shutter     | Yes                                    |
| Fixing Centres                | 120.6mm                                |
| Size                          | 86mm x 146mm x 4.5mm (Plate thickness) |
| Product Class 1               | Product must be earthed                |
| Ambient Operating Temperature | -5° to +40°C                           |
| Recommended Location          | Internal Use Only                      |
| Maximum Installation Altitude | 2000m                                  |
| IP Rating                     | IP2XD                                  |
| Switched Poles                | Double Pole                            |
| Mains Frequency               | 50hz - 60hz                            |
|                               |                                        |
|                               |                                        |