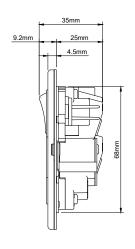

## **TECHNICAL SPECIFICATION**

| Standard(s)                   | BS 1363, BS EN 62368                                                     |
|-------------------------------|--------------------------------------------------------------------------|
| Voltage Rating                | 13 Amp, 250V~                                                            |
| USB Voltage                   | 5V <del></del>                                                           |
| USB Output Amperage           | 3.1A Shared                                                              |
| Contact Gap                   | Normal Gap                                                               |
| Mounting Box Depth (Min)      | 35mm                                                                     |
| Terminal Capacity             | 3 x 2.5mm <sup>2</sup> , 3 x 4.0mm <sup>2</sup> , 2 x 6.0mm <sup>2</sup> |
| Earth Terminal Capacity       | 3 x 2.5mm <sup>2</sup> , 3 x 4.0mm <sup>2</sup> , 2 x 6.0mm <sup>2</sup> |
| Outlet Protection Shutter     | Yes                                                                      |
| Fixing Centres                | 60.3mm                                                                   |
| Size                          | 86mm x 86mm x 4.5mm (Plate thickness)                                    |
| Product Class 1               | Product must be earthed                                                  |
| Ambient Operating Temperature | -5° to +40°C                                                             |
| Recommended Location          | Internal Use Only                                                        |
| Maximum Installation Altitude | 2000m                                                                    |
| IP Rating                     | IP2XD                                                                    |
| Switched Poles                | Double Pole                                                              |
| Mains Frequency               | 50hz - 60hz                                                              |
|                               |                                                                          |
|                               |                                                                          |