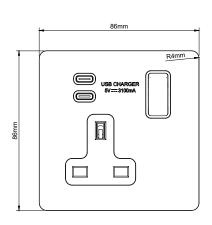

## 1 Gang 13A DP Switched Socket + 2 USB C+C 3.1Amp - Traditional Plate

## **TECHNICAL SPECIFICATION**

| Standard(s)                   | BS 1363, BS EN 62368                                                     |
|-------------------------------|--------------------------------------------------------------------------|
| Voltage Rating                | 13 Amp, 250V~                                                            |
| USB Voltage                   | 5V <del></del>                                                           |
| USB Output Amperage           | 3.1A Shared                                                              |
| Contact Gap                   | Normal Gap                                                               |
| Mounting Box Depth (Min)      | 35mm                                                                     |
| Terminal Capacity             | 3 x 2.5mm <sup>2</sup> , 3 x 4.0mm <sup>2</sup> , 2 x 6.0mm <sup>2</sup> |
| Earth Terminal Capacity       | 3 x 2.5mm <sup>2</sup> , 3 x 4.0mm <sup>2</sup> , 2 x 6.0mm <sup>2</sup> |
| Outlet Protection Shutter     | Yes                                                                      |
| Fixing Centres                | 60.3mm                                                                   |
| Size                          | 86mm x 86mm x 4.5mm (Plate thickness)                                    |
| Product Class 1               | Product must be earthed                                                  |
| Ambient Operating Temperature | -5° to +40°C                                                             |
| Recommended Location          | Internal Use Only                                                        |
| Maximum Installation Altitude | 2000m                                                                    |
| IP Rating                     | IP2XD                                                                    |
| Switched Poles                | Double Pole                                                              |
| Mains Frequency               | 50hz - 60hz                                                              |
|                               |                                                                          |
|                               |                                                                          |