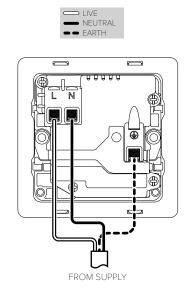

## **TECHNICAL SPECIFICATION**

| Standard(s)                   | BS 1363, BS EN 62368                                                     |
|-------------------------------|--------------------------------------------------------------------------|
| Voltage Rating                | 13 Amp, 250V~                                                            |
| USB Voltage                   | 5V <del></del>                                                           |
| USB Output Amperage           | 3.1A Shared                                                              |
| Contact Gap                   | Normal Gap                                                               |
| Mounting Box Depth (Min)      | 35mm                                                                     |
| Terminal Capacity             | 3 x 2.5mm <sup>2</sup> , 3 x 4.0mm <sup>2</sup> , 2 x 6.0mm <sup>2</sup> |
| Earth Terminal Capacity       | 3 x 2.5mm <sup>2</sup> , 3 x 4.0mm <sup>2</sup> , 2 x 6.0mm <sup>2</sup> |
| Outlet Protection Shutter     | Yes                                                                      |
| Fixing Centres                | 60.3mm                                                                   |
| Size                          | 86mm x 86mm x 4.5mm (Plate thickness)                                    |
| Product Class 1               | Product must be earthed                                                  |
| Ambient Operating Temperature | -5° to +40°C                                                             |
| Recommended Location          | Internal Use Only                                                        |
| Maximum Installation Altitude | 2000m                                                                    |
| IP Rating                     | IP2XD                                                                    |
| Switched Poles                | Double Pole                                                              |
| Mains Frequency               | 50hz - 60hz                                                              |
|                               |                                                                          |
|                               |                                                                          |