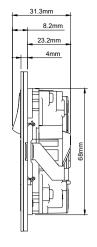

## **TECHNICAL SPECIFICATION**

| Standard(s)                   | BS 1363-2, BS EN 62368-1                                                 |                                                                        |
|-------------------------------|--------------------------------------------------------------------------|------------------------------------------------------------------------|
| Voltage Rating                | 13 Amp, 250V~                                                            |                                                                        |
| Fast Charge Protocol          | USB PD (TYPE C ONLY), QC 2.0, QC 3.0, PE, SCP, FCP, AFC.                 |                                                                        |
|                               | OUTPUT: 45W MAX                                                          |                                                                        |
| USB Output                    | TYPE C ONLY                                                              | TYPE A + C                                                             |
|                               | 5V == 3.0A, 9V == 3.0A,<br>12V == 3.0A, 15V == 3.0A,                     | TYPE A: 5-12V == 18W MAX  TYPE C: 5V == 3.0A, 9V == 3.0A, 20V == 1.35A |
|                               | 20V === 2.25A                                                            | 12V == 2.25A, 15V == 1.8A                                              |
| Contact Gap                   | Normal Gap                                                               |                                                                        |
| Mounting Box Depth (Min)      | 35mm                                                                     |                                                                        |
| Terminal Capacity             | 3 x 2.5mm², 2 x 4.0mm², 1 x 6.0mm²                                       |                                                                        |
| Earth Terminal Capacity       | 3 x 2.5mm <sup>2</sup> , 2 x 4.0mm <sup>2</sup> , 1 x 6.0mm <sup>2</sup> |                                                                        |
| Outlet Protection Shutter     | Yes                                                                      |                                                                        |
| Fixing Centres                | 120.6mm                                                                  |                                                                        |
| Size                          | 86mm x 146mm x 4mm (Plate thickness)                                     |                                                                        |
| Product Class 1               | Product must be earthed                                                  |                                                                        |
| Ambient Operating Temperature | -5° to +40°C                                                             |                                                                        |
| Recommended Location          | Internal Use Only                                                        |                                                                        |
| Maximum Installation Altitude | 2000m                                                                    |                                                                        |
| IP Rating                     | IP2XD                                                                    |                                                                        |
| Switched Poles                | Single Pole                                                              |                                                                        |
| Mains Frequency               | 50hz - 60hz                                                              |                                                                        |
|                               |                                                                          |                                                                        |
|                               |                                                                          |                                                                        |