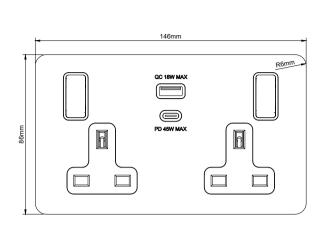

## **TECHNICAL SPECIFICATION**

| Standard(s)                   | BS 1363-2, BS EN 62368-1                                                 |                                                                        |
|-------------------------------|--------------------------------------------------------------------------|------------------------------------------------------------------------|
| Voltage Rating                | 13 Amp, 250V~                                                            |                                                                        |
| Fast Charge Protocol          | USB PD (TYPE C ONLY), QC 2.0, QC 3.0, PE, SCP, FCP, AFC.                 |                                                                        |
|                               | OUTPUT: 45W MAX                                                          |                                                                        |
| USB Output                    | TYPE C ONLY                                                              | TYPE A + C                                                             |
|                               | 5V == 3.0A, 9V == 3.0A,<br>12V == 3.0A, 15V == 3.0A,                     | TYPE A: 5-12V == 18W MAX  TYPE C: 5V == 3.0A, 9V == 3.0A, 20V == 1.35A |
|                               | 20V === 2.25A                                                            | 12V == 2.25A, 15V == 1.8A                                              |
| Contact Gap                   | Normal Gap                                                               |                                                                        |
| Mounting Box Depth (Min)      | 35mm                                                                     |                                                                        |
| Terminal Capacity             | 3 x 2.5mm², 2 x 4.0mm², 1 x 6.0mm²                                       |                                                                        |
| Earth Terminal Capacity       | 3 x 2.5mm <sup>2</sup> , 2 x 4.0mm <sup>2</sup> , 1 x 6.0mm <sup>2</sup> |                                                                        |
| Outlet Protection Shutter     | Yes                                                                      |                                                                        |
| Fixing Centres                | 120.6mm                                                                  |                                                                        |
| Size                          | 86mm x 146mm x 4mm (Plate thickness)                                     |                                                                        |
| Product Class 1               | Product must be earthed                                                  |                                                                        |
| Ambient Operating Temperature | -5° to +40°C                                                             |                                                                        |
| Recommended Location          | Internal Use Only                                                        |                                                                        |
| Maximum Installation Altitude | 2000m                                                                    |                                                                        |
| IP Rating                     | IP2XD                                                                    |                                                                        |
| Switched Poles                | Single Pole                                                              |                                                                        |
| Mains Frequency               | 50hz - 60hz                                                              |                                                                        |
|                               |                                                                          |                                                                        |
|                               |                                                                          |                                                                        |