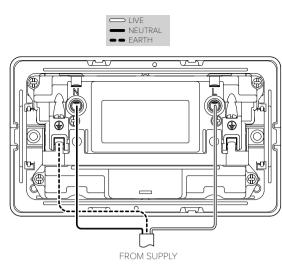

## **TECHNICAL SPECIFICATION**

| Standard(s)                   | BS 1363-2, BS EN 62368-1                                                 |                                                                        |
|-------------------------------|--------------------------------------------------------------------------|------------------------------------------------------------------------|
| Voltage Rating                | 13 Amp, 250V~                                                            |                                                                        |
| Fast Charge Protocol          | USB PD (TYPE C ONLY), QC 2.0, QC 3.0, PE, SCP, FCP, AFC.                 |                                                                        |
|                               | OUTPUT: 45W MAX                                                          |                                                                        |
| USB Output                    | TYPE C ONLY                                                              | TYPE A + C                                                             |
|                               | 5V == 3.0A, 9V == 3.0A,<br>12V == 3.0A, 15V == 3.0A,                     | TYPE A: 5-12V == 18W MAX  TYPE C: 5V == 3.0A, 9V == 3.0A, 20V == 1.35A |
|                               | 20V === 2.25A                                                            | 12V == 2.25A, 15V == 1.8A                                              |
| Contact Gap                   | Normal Gap                                                               |                                                                        |
| Mounting Box Depth (Min)      | 35mm                                                                     |                                                                        |
| Terminal Capacity             | 3 x 2.5mm², 2 x 4.0mm², 1 x 6.0mm²                                       |                                                                        |
| Earth Terminal Capacity       | 3 x 2.5mm <sup>2</sup> , 2 x 4.0mm <sup>2</sup> , 1 x 6.0mm <sup>2</sup> |                                                                        |
| Outlet Protection Shutter     | Yes                                                                      |                                                                        |
| Fixing Centres                | 120.6mm                                                                  |                                                                        |
| Size                          | 86mm x 146mm x 4mm (Plate thickness)                                     |                                                                        |
| Product Class 1               | Product must be earthed                                                  |                                                                        |
| Ambient Operating Temperature | -5° to +40°C                                                             |                                                                        |
| Recommended Location          | Internal Use Only                                                        |                                                                        |
| Maximum Installation Altitude | 2000m                                                                    |                                                                        |
| IP Rating                     | IP2XD                                                                    |                                                                        |
| Switched Poles                | Single Pole                                                              |                                                                        |
| Mains Frequency               | 50hz - 60hz                                                              |                                                                        |
|                               |                                                                          |                                                                        |
|                               |                                                                          |                                                                        |