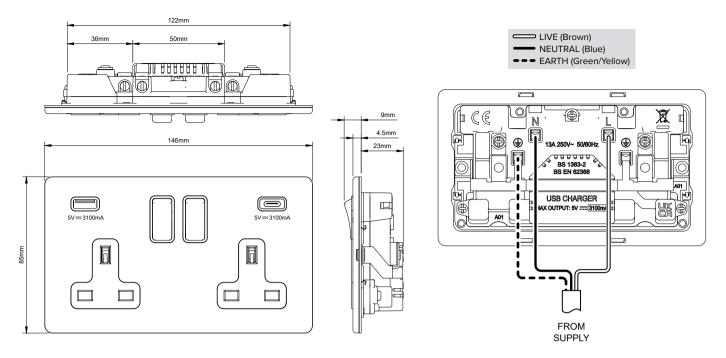

## **TECHNICAL SPECIFICATION**

| Standard(s)                      | BS 1363-2, BS EN 62368-1                                                 |
|----------------------------------|--------------------------------------------------------------------------|
| Voltage Rating                   | 13 Amp, 250V~                                                            |
| USB Amperage                     | 3100ma Total                                                             |
| Contact Gap                      | Normal Gap                                                               |
| Mounting Box Depth (Min)         | 35mm                                                                     |
| Terminal Capacity                | 3 x 2.5mm <sup>2</sup> , 3 x 4.0mm <sup>2</sup> , 2 x 6.0mm <sup>2</sup> |
| Earth Terminal Capacity          | 3 x 2.5mm <sup>2</sup> , 3 x 4.0mm <sup>2</sup> , 2 x 6.0mm <sup>2</sup> |
| Socket Outlet Protection Shutter | Yes                                                                      |
| Fixing Centres                   | 120.6mm                                                                  |
| Size                             | 85mm x 146mm x 4.5mm (Inc. Gasket)                                       |
| Product Class 1                  | Face plate must be earthed                                               |
| Ambient Operating Temperature    | -5° to +40°C                                                             |
| Recommended Location             | Internal Use Only                                                        |
| Maximum Installation Altitude    | 2000m                                                                    |
| IP Rating                        | IP2XD                                                                    |
| Switched Poles                   | Single Pole                                                              |
| Mains Frequency                  | 50hz - 60hz                                                              |
| Contact Gap Minimum              | 3mm                                                                      |
|                                  |                                                                          |