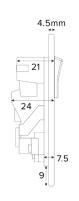

## TECHNICAL SPECIFICATION

| Standard(s)                   | BS 1363-2, BS EN 62368-1, BS EN 62680-1-1                                |
|-------------------------------|--------------------------------------------------------------------------|
| Voltage Rating                | 13 Amp, 250V~                                                            |
| USB Amperage                  | 3.1 Amp                                                                  |
| Contact Gap                   | Normal Gap                                                               |
| Mounting Box Depth (Min)      | 35mm                                                                     |
| Terminal Capacity             | 3 x 2.5mm <sup>2</sup> , 3 x 4.0mm <sup>2</sup> , 2 x 6.0mm <sup>2</sup> |
| Earth Terminal Capacity       | 3 × 2.5mm <sup>2</sup> , 3 × 4.0mm <sup>2</sup> , 2 × 6.0mm <sup>2</sup> |
| Outlet Protection Shutter     | Yes                                                                      |
| Fixing Centres                | 120.6mm                                                                  |
| Size                          | 86mm x 146mm x 4.5mm (Plate thickness)                                   |
| Product Class 1               | Face plate must be earthed                                               |
| Ambient Operating Temperature | -5° to +40°C                                                             |
| Recommended Location          | Internal Use Only                                                        |
| Maximum Installation Altitude | 2000m                                                                    |
| IP Rating                     | IP2XD                                                                    |
| Switched Poles                | Single Pole                                                              |
| Mains Frequency               | 50hz - 60hz                                                              |
| Contact Gap Minimum           | 3mm                                                                      |
|                               |                                                                          |
|                               |                                                                          |