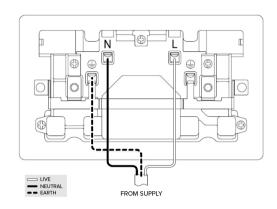

## TECHNICAL SPECIFICATION

| Standard(s)                   | BS 1363-2, BS EN 62368-1, BS EN 62680-1-1                                |
|-------------------------------|--------------------------------------------------------------------------|
| Voltage Rating                | 13 Amp, 250V~                                                            |
| USB Amperage                  | 3.1 Amp                                                                  |
| Contact Gap                   | Normal Gap                                                               |
| Mounting Box Depth (Min)      | 35mm                                                                     |
| Terminal Capacity             | 3 x 2.5mm <sup>2</sup> , 3 x 4.0mm <sup>2</sup> , 2 x 6.0mm <sup>2</sup> |
| Earth Terminal Capacity       | 3 × 2.5mm <sup>2</sup> , 3 × 4.0mm <sup>2</sup> , 2 × 6.0mm <sup>2</sup> |
| Outlet Protection Shutter     | Yes                                                                      |
| Fixing Centres                | 120.6mm                                                                  |
| Size                          | 86mm x 146mm x 4.5mm (Plate thickness)                                   |
| Product Class 1               | Face plate must be earthed                                               |
| Ambient Operating Temperature | -5° to +40°C                                                             |
| Recommended Location          | Internal Use Only                                                        |
| Maximum Installation Altitude | 2000m                                                                    |
| IP Rating                     | IP2XD                                                                    |
| Switched Poles                | Single Pole                                                              |
| Mains Frequency               | 50hz - 60hz                                                              |
| Contact Gap Minimum           | 3mm                                                                      |
|                               |                                                                          |
|                               |                                                                          |