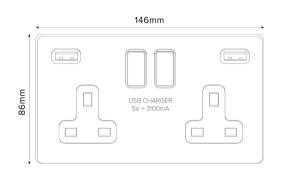

## TECHNICAL SPECIFICATION

| Standard(s)                   | BS 1363-2, BS EN 62368-1, BS EN 62680-1-1                                |
|-------------------------------|--------------------------------------------------------------------------|
| Voltage Rating                | 13 Amp, 250V~                                                            |
| USB Amperage                  | 3.1 Amp                                                                  |
| Contact Gap                   | Normal Gap                                                               |
| Mounting Box Depth (Min)      | 35mm                                                                     |
| Terminal Capacity             | 3 x 2.5mm <sup>2</sup> , 3 x 4.0mm <sup>2</sup> , 2 x 6.0mm <sup>2</sup> |
| Earth Terminal Capacity       | 3 × 2.5mm <sup>2</sup> , 3 × 4.0mm <sup>2</sup> , 2 × 6.0mm <sup>2</sup> |
| Outlet Protection Shutter     | Yes                                                                      |
| Fixing Centres                | 120.6mm                                                                  |
| Size                          | 86mm x 146mm x 4.5mm (Plate thickness)                                   |
| Product Class 1               | Face plate must be earthed                                               |
| Ambient Operating Temperature | -5° to +40°C                                                             |
| Recommended Location          | Internal Use Only                                                        |
| Maximum Installation Altitude | 2000m                                                                    |
| IP Rating                     | IP2XD                                                                    |
| Switched Poles                | Single Pole                                                              |
| Mains Frequency               | 50hz - 60hz                                                              |
| Contact Gap Minimum           | 3mm                                                                      |
|                               |                                                                          |
|                               |                                                                          |