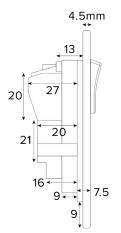

## **TECHNICAL SPECIFICATION**

| Standard(s)                   | BS 1363-2, BS EN 62368-1, BS EN 62680-1-1                                |
|-------------------------------|--------------------------------------------------------------------------|
| Voltage Rating                | 13 Amp, 250V~                                                            |
| USB Amperage                  | 2.1 Amp                                                                  |
| Contact Gap                   | Normal Gap                                                               |
| Mounting Box Depth (Min)      | 35mm                                                                     |
| Terminal Capacity             | 3 x 2.5mm <sup>2</sup> , 3 x 4.0mm <sup>2</sup> , 2 x 6.0mm <sup>2</sup> |
| Earth Terminal Capacity       | 3 x 2.5mm <sup>2</sup> , 3 x 4.0mm <sup>2</sup> , 2 x 6.0mm <sup>2</sup> |
| Outlet Protection Shutter     | Yes                                                                      |
| Fixing Centres                | 60.3mm                                                                   |
| Size                          | 86mm x 86mm x 4.5mm (Plate thickness)                                    |
| Product Class 1               | Face plate must be earthed                                               |
| Ambient Operating Temperature | -5° to +40°C                                                             |
| Recommended Location          | Internal Use Only                                                        |
| Maximum Installation Altitude | 2000m                                                                    |
| IP Rating                     | IP2XD                                                                    |
| Switched Poles                | Single Pole                                                              |
| Mains Frequency               | 50hz - 60hz                                                              |
| Contact Gap Minimum           | 3mm                                                                      |
|                               |                                                                          |
|                               |                                                                          |