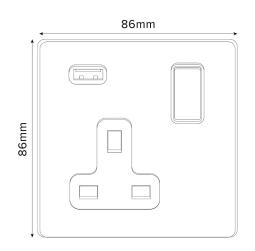

## **TECHNICAL SPECIFICATION**

| Standard(s)                   | BS 1363-2, BS EN 62368-1, BS EN 62680-1-1                                |
|-------------------------------|--------------------------------------------------------------------------|
| Voltage Rating                | 13 Amp, 250V~                                                            |
| USB Amperage                  | 2.1 Amp                                                                  |
| Contact Gap                   | Normal Gap                                                               |
| Mounting Box Depth (Min)      | 35mm                                                                     |
| Terminal Capacity             | 3 x 2.5mm <sup>2</sup> , 3 x 4.0mm <sup>2</sup> , 2 x 6.0mm <sup>2</sup> |
| Earth Terminal Capacity       | 3 x 2.5mm <sup>2</sup> , 3 x 4.0mm <sup>2</sup> , 2 x 6.0mm <sup>2</sup> |
| Outlet Protection Shutter     | Yes                                                                      |
| Fixing Centres                | 60.3mm                                                                   |
| Size                          | 86mm x 86mm x 4.5mm (Plate thickness)                                    |
| Product Class 1               | Face plate must be earthed                                               |
| Ambient Operating Temperature | -5° to +40°C                                                             |
| Recommended Location          | Internal Use Only                                                        |
| Maximum Installation Altitude | 2000m                                                                    |
| IP Rating                     | IP2XD                                                                    |
| Switched Poles                | Single Pole                                                              |
| Mains Frequency               | 50hz - 60hz                                                              |
| Contact Gap Minimum           | 3mm                                                                      |
|                               |                                                                          |
|                               |                                                                          |