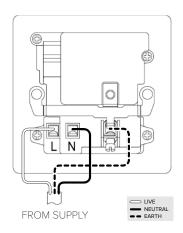

## **TECHNICAL SPECIFICATION**

| Standard(s)                   | BS 1363-2, BS EN 62368-1, BS EN 62680-1-1                                |
|-------------------------------|--------------------------------------------------------------------------|
| Voltage Rating                | 13 Amp, 250V~                                                            |
| USB Amperage                  | 2.1 Amp                                                                  |
| Contact Gap                   | Normal Gap                                                               |
| Mounting Box Depth (Min)      | 35mm                                                                     |
| Terminal Capacity             | 3 x 2.5mm <sup>2</sup> , 3 x 4.0mm <sup>2</sup> , 2 x 6.0mm <sup>2</sup> |
| Earth Terminal Capacity       | 3 x 2.5mm <sup>2</sup> , 3 x 4.0mm <sup>2</sup> , 2 x 6.0mm <sup>2</sup> |
| Outlet Protection Shutter     | Yes                                                                      |
| Fixing Centres                | 60.3mm                                                                   |
| Size                          | 86mm x 86mm x 4.5mm (Plate thickness)                                    |
| Product Class 1               | Face plate must be earthed                                               |
| Ambient Operating Temperature | -5° to +40°C                                                             |
| Recommended Location          | Internal Use Only                                                        |
| Maximum Installation Altitude | 2000m                                                                    |
| IP Rating                     | IP2XD                                                                    |
| Switched Poles                | Single Pole                                                              |
| Mains Frequency               | 50hz - 60hz                                                              |
| Contact Gap Minimum           | 3mm                                                                      |
|                               |                                                                          |
|                               |                                                                          |