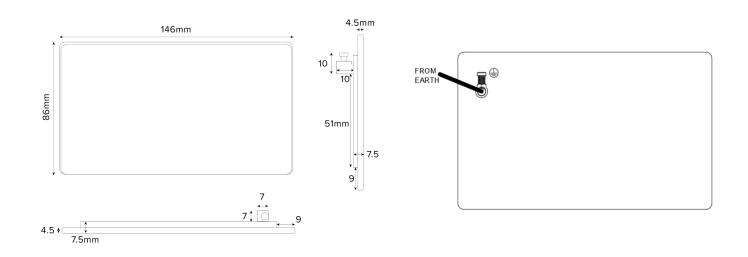

## **TECHNICAL SPECIFICATION**

| Standard(s)                   | BS 5733 (Where Applicable)                                                       |
|-------------------------------|----------------------------------------------------------------------------------|
| Mounting Box Depth (Min)      | 25mm                                                                             |
| Earth Terminal Capacity       | 3 x 2.5mm <sup>2</sup> , 2 x 4.0mm <sup>2</sup> , 1 x 6.0mm <sup>2</sup> (Earth) |
| Fixing Centres                | 120.6mm                                                                          |
| Size                          | 86mm x 146mm x 4.5mm (Plate thickness)                                           |
| Product Class 1               | Face plate must be earthed                                                       |
| Ambient Operating Temperature | -5° to +40°C                                                                     |
| Recommended Location          | Internal Use Only                                                                |
| Maximum Installation Altitude | 2000m                                                                            |
| IP Rating                     | IP2XD                                                                            |
|                               |                                                                                  |
|                               |                                                                                  |