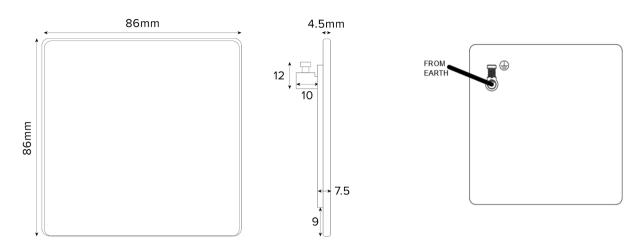

## **TECHNICAL SPECIFICATION**

| Mounting Box Depth (Min)  Earth Terminal Capacity  3 x 2.5mm², 2 x 4.0mm², 1 x 6.0mm² (Earth)  Fixing Centres  60.3mm  Size  86mm x 86mm x 4.5mm (Plate thickness)  Product Class 1  Ambient Operating Temperature  -5° to +40°C  Recommended Location  Internal Use Only  Maximum Installation Altitude                                                                                                                                                                                                                                                                                                                                                                                                                                                                                                                                                                                                                                                                                                                                                                                                                                                                                                                                                                                                                                                                                                                                                                                                                                                                                                                                                                                                                                                                                                                                                                                                                                                                                                                                                                                                                      |                               |                                                                                              |
|-------------------------------------------------------------------------------------------------------------------------------------------------------------------------------------------------------------------------------------------------------------------------------------------------------------------------------------------------------------------------------------------------------------------------------------------------------------------------------------------------------------------------------------------------------------------------------------------------------------------------------------------------------------------------------------------------------------------------------------------------------------------------------------------------------------------------------------------------------------------------------------------------------------------------------------------------------------------------------------------------------------------------------------------------------------------------------------------------------------------------------------------------------------------------------------------------------------------------------------------------------------------------------------------------------------------------------------------------------------------------------------------------------------------------------------------------------------------------------------------------------------------------------------------------------------------------------------------------------------------------------------------------------------------------------------------------------------------------------------------------------------------------------------------------------------------------------------------------------------------------------------------------------------------------------------------------------------------------------------------------------------------------------------------------------------------------------------------------------------------------------|-------------------------------|----------------------------------------------------------------------------------------------|
| Earth Terminal Capacity 3 x 2.5mm², 2 x 4.0mm², 1 x 6.0mm² (Earth)  Fixing Centres 60.3mm  Size 86mm x 86mm x 4.5mm (Plate thickness)  Product Class 1 Face plate must be earthed  Ambient Operating Temperature -5° to +40°C  Recommended Location Internal Use Only  Maximum Installation Altitude 2000m                                                                                                                                                                                                                                                                                                                                                                                                                                                                                                                                                                                                                                                                                                                                                                                                                                                                                                                                                                                                                                                                                                                                                                                                                                                                                                                                                                                                                                                                                                                                                                                                                                                                                                                                                                                                                    | Standard(s)                   | BS 5733 (Where Applicable)                                                                   |
| Fixing Centres  60.3mm  Size  86mm x 86mm x 4.5mm (Plate thickness)  Product Class 1  Face plate must be earthed  Ambient Operating Temperature  -5° to +40°C  Recommended Location  Internal Use Only  Maximum Installation Altitude  60.3mm  10.3mm  10.3mm | Mounting Box Depth (Min)      | 25mm                                                                                         |
| Size 86mm x 86mm x 4.5mm (Plate thickness)  Product Class 1 Face plate must be earthed  Ambient Operating Temperature -5° to +40°C  Recommended Location Internal Use Only  Maximum Installation Altitude 2000m                                                                                                                                                                                                                                                                                                                                                                                                                                                                                                                                                                                                                                                                                                                                                                                                                                                                                                                                                                                                                                                                                                                                                                                                                                                                                                                                                                                                                                                                                                                                                                                                                                                                                                                                                                                                                                                                                                               | Earth Terminal Capacity       | $3 \times 2.5 \text{mm}^2$ , $2 \times 4.0 \text{mm}^2$ , $1 \times 6.0 \text{mm}^2$ (Earth) |
| Product Class 1 Face plate must be earthed  Ambient Operating Temperature -5° to +40°C  Recommended Location Internal Use Only  Maximum Installation Altitude 2000m                                                                                                                                                                                                                                                                                                                                                                                                                                                                                                                                                                                                                                                                                                                                                                                                                                                                                                                                                                                                                                                                                                                                                                                                                                                                                                                                                                                                                                                                                                                                                                                                                                                                                                                                                                                                                                                                                                                                                           | Fixing Centres                | 60.3mm                                                                                       |
| Ambient Operating Temperature -5° to +40°C  Recommended Location Internal Use Only  Maximum Installation Altitude 2000m                                                                                                                                                                                                                                                                                                                                                                                                                                                                                                                                                                                                                                                                                                                                                                                                                                                                                                                                                                                                                                                                                                                                                                                                                                                                                                                                                                                                                                                                                                                                                                                                                                                                                                                                                                                                                                                                                                                                                                                                       | Size                          | 86mm x 86mm x 4.5mm (Plate thickness)                                                        |
| Recommended Location Internal Use Only  Maximum Installation Altitude 2000m                                                                                                                                                                                                                                                                                                                                                                                                                                                                                                                                                                                                                                                                                                                                                                                                                                                                                                                                                                                                                                                                                                                                                                                                                                                                                                                                                                                                                                                                                                                                                                                                                                                                                                                                                                                                                                                                                                                                                                                                                                                   | Product Class 1               | Face plate must be earthed                                                                   |
| Maximum Installation Altitude 2000m                                                                                                                                                                                                                                                                                                                                                                                                                                                                                                                                                                                                                                                                                                                                                                                                                                                                                                                                                                                                                                                                                                                                                                                                                                                                                                                                                                                                                                                                                                                                                                                                                                                                                                                                                                                                                                                                                                                                                                                                                                                                                           | Ambient Operating Temperature | -5° to +40°C                                                                                 |
|                                                                                                                                                                                                                                                                                                                                                                                                                                                                                                                                                                                                                                                                                                                                                                                                                                                                                                                                                                                                                                                                                                                                                                                                                                                                                                                                                                                                                                                                                                                                                                                                                                                                                                                                                                                                                                                                                                                                                                                                                                                                                                                               | Recommended Location          | Internal Use Only                                                                            |
| IP Rating IP2XD                                                                                                                                                                                                                                                                                                                                                                                                                                                                                                                                                                                                                                                                                                                                                                                                                                                                                                                                                                                                                                                                                                                                                                                                                                                                                                                                                                                                                                                                                                                                                                                                                                                                                                                                                                                                                                                                                                                                                                                                                                                                                                               | Maximum Installation Altitude | 2000m                                                                                        |
|                                                                                                                                                                                                                                                                                                                                                                                                                                                                                                                                                                                                                                                                                                                                                                                                                                                                                                                                                                                                                                                                                                                                                                                                                                                                                                                                                                                                                                                                                                                                                                                                                                                                                                                                                                                                                                                                                                                                                                                                                                                                                                                               | IP Rating                     | IP2XD                                                                                        |
|                                                                                                                                                                                                                                                                                                                                                                                                                                                                                                                                                                                                                                                                                                                                                                                                                                                                                                                                                                                                                                                                                                                                                                                                                                                                                                                                                                                                                                                                                                                                                                                                                                                                                                                                                                                                                                                                                                                                                                                                                                                                                                                               |                               |                                                                                              |