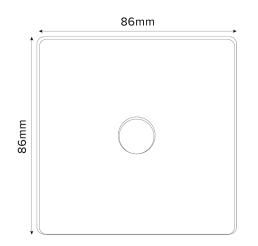

## **TECHNICAL SPECIFICATION**

| Standard(s)                   | BS 5733                                         |
|-------------------------------|-------------------------------------------------|
| Voltage Rating                | 20Amp 250V~                                     |
| Mounting Box Depth (Min)      | 25mm                                            |
| Terminal Capacity             | 3 x 2.5mm <sup>2</sup> , 2 x 4.0mm <sup>2</sup> |
| Earth Terminal Capacity       | 3 x 2.5mm <sup>2</sup> , 2 x 4.0mm <sup>2</sup> |
| Fixing Centres                | 60.3mm                                          |
| Size                          | 86mm x 86mm x 4.5mm (Plate thickness)           |
| Product Class 1               | Face plate must be earthed                      |
| Ambient Operating Temperature | -5° to +40°C                                    |
| Recommended Location          | Internal Use Only                               |
| Maximum Installation Altitude | 2000m                                           |
| IP Rating                     | IP2XD                                           |
|                               |                                                 |
|                               |                                                 |