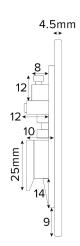

## **TECHNICAL SPECIFICATION**

| Standard(s)                   | BS 5733                                         |
|-------------------------------|-------------------------------------------------|
| Voltage Rating                | 20Amp 250V~                                     |
| Mounting Box Depth (Min)      | 25mm                                            |
| Terminal Capacity             | 3 x 2.5mm <sup>2</sup> , 2 x 4.0mm <sup>2</sup> |
| Earth Terminal Capacity       | 3 x 2.5mm <sup>2</sup> , 2 x 4.0mm <sup>2</sup> |
| Fixing Centres                | 60.3mm                                          |
| Size                          | 86mm x 86mm x 4.5mm (Plate thickness)           |
| Product Class 1               | Face plate must be earthed                      |
| Ambient Operating Temperature | -5° to +40°C                                    |
| Recommended Location          | Internal Use Only                               |
| Maximum Installation Altitude | 2000m                                           |
| IP Rating                     | IP2XD                                           |
|                               |                                                 |
|                               |                                                 |