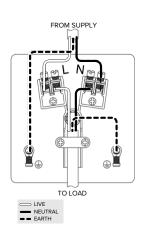

## **TECHNICAL SPECIFICATION**

| Standard(s)                   | BS 5733                                         |
|-------------------------------|-------------------------------------------------|
| Voltage Rating                | 20Amp 250V~                                     |
| Mounting Box Depth (Min)      | 25mm                                            |
| Terminal Capacity             | 3 x 2.5mm <sup>2</sup> , 2 x 4.0mm <sup>2</sup> |
| Earth Terminal Capacity       | 3 x 2.5mm <sup>2</sup> , 2 x 4.0mm <sup>2</sup> |
| Fixing Centres                | 60.3mm                                          |
| Size                          | 86mm x 86mm x 4.5mm (Plate thickness)           |
| Product Class 1               | Face plate must be earthed                      |
| Ambient Operating Temperature | -5° to +40°C                                    |
| Recommended Location          | Internal Use Only                               |
| Maximum Installation Altitude | 2000m                                           |
| IP Rating                     | IP2XD                                           |
|                               |                                                 |
|                               |                                                 |