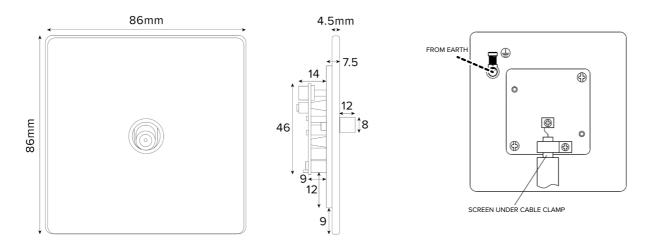

## TECHNICAL SPECIFICATION

| Standard(s)                           | BS 5733 (Where Applicable)                             |
|---------------------------------------|--------------------------------------------------------|
| Mounting Box Depth (Min)              | 25mm                                                   |
| Earth Terminal Capacity 1, 2, 3, 4, 5 | 4 × 1.0mm², 4 × 1.5mm², 2 × 2.5mm², 1 × 4.0mm² (Earth) |
| Fixing Centres                        | 60.3mm                                                 |
| Size                                  | 86mm x 86mm x 4.5mm (Plate thickness)                  |
| Product Class 1                       | Face plate must be earthed                             |
| Ambient Operating Temperature         | -5° to +40°C                                           |
| Recommended Location                  | Internal Use Only                                      |
| Maximum Installation Altitude         | 2000m                                                  |
| IP Rating                             | IP2XD                                                  |
|                                       |                                                        |
|                                       |                                                        |