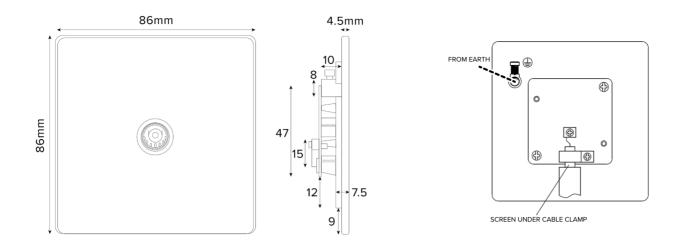

## 1 Gang TV Socket - Traditional Plate

## **TECHNICAL SPECIFICATION**

| Standard(s)                           | BS 5733 (Where Applicable)                             |
|---------------------------------------|--------------------------------------------------------|
| Mounting Box Depth (Min)              | 25mm                                                   |
| Earth Terminal Capacity 1, 2, 3, 4, 5 | 4 × 1.0mm², 4 × 1.5mm², 2 × 2.5mm², 1 × 4.0mm² (Earth) |
| Fixing Centres                        | 60.3mm                                                 |
| Size                                  | 86mm x 86mm x 4.5mm (Plate thickness)                  |
| Product Class 1                       | Face plate must be earthed                             |
| Ambient Operating Temperature         | -5° to +40°C                                           |
| Recommended Location                  | Internal Use Only                                      |
| Maximum Installation Altitude         | 2000m                                                  |
| IP Rating                             | IP2XD                                                  |
|                                       |                                                        |
|                                       |                                                        |