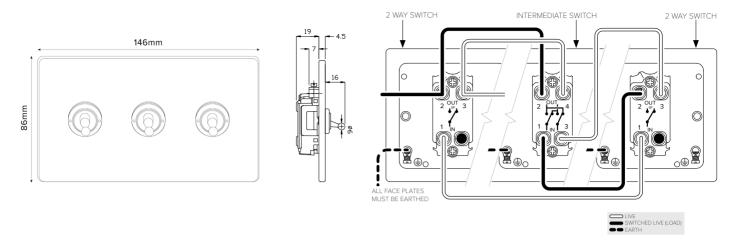

## 20A 3 Gang Intermediate Toggle - Traditional Plate

## **TECHNICAL SPECIFICATION**

| Standard(s)                   | BS EN 60669-1                                                                        |
|-------------------------------|--------------------------------------------------------------------------------------|
| Voltage Rating                | 20 Amp, 250V" (20AX – no derating for inductive or fluorescent loads)                |
| Contact Gap                   | Normal Gap                                                                           |
| Mounting Box Depth (Min)      | 35mm                                                                                 |
| Terminal Capacity             | $3 \times 2.5 \text{mm}^2$ , $2 \times 4.0 \text{mm}^2$ , $1 \times 6.0 \text{mm}^2$ |
| Earth Terminal Capacity       | 3 × 2.5mm², 2 × 4.0mm², 1× 6.0mm²                                                    |
| Fixing Centres                | 120.6mm                                                                              |
| Size                          | 86mm x 146mm x 4.5mm (Plate thickness)                                               |
| Product Class 1               | Face plate must be earthed                                                           |
| Ambient Operating Temperature | -5° to +40°C                                                                         |
| Recommended Location          | Internal Use Only                                                                    |
| Maximum Installation Altitude | 2000m                                                                                |
| IP Rating                     | IP2XD                                                                                |
| Switched Poles                | Single                                                                               |
| Mains Frequency               | 50hz - 60hz                                                                          |
| Contact Gap Minimum           | 3mm                                                                                  |
|                               |                                                                                      |
|                               |                                                                                      |