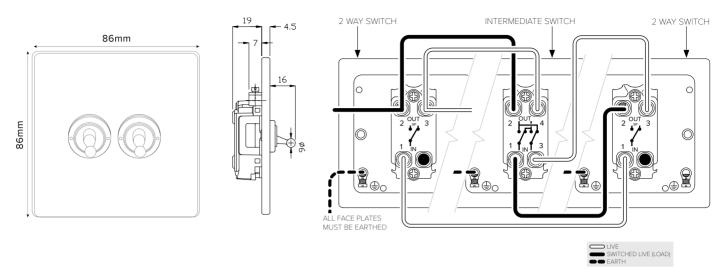

## TECHNICAL SPECIFICATION

| Standard(s)                   | BS EN 60669-1                                                                     |
|-------------------------------|-----------------------------------------------------------------------------------|
| Voltage Rating                | 20 Amp, 250V <sup>~</sup> (20AX – no derating for inductive or fluorescent loads) |
| Contact Gap                   | Normal Gap                                                                        |
| Mounting Box Depth (Min)      | 35mm                                                                              |
| Terminal Capacity             | 3 x 2.5mm <sup>2</sup> , 2 x 4.0mm <sup>2</sup> , 1x 6.0mm <sup>2</sup>           |
| Earth Terminal Capacity       | 3 x 2.5mm <sup>2</sup> , 2 x 4.0mm <sup>2</sup> , 1x 6.0mm <sup>2</sup>           |
| Fixing Centres                | 60.3mm                                                                            |
| Size                          | 86mm x 86mm x 4.5mm (Plate thickness)                                             |
| Product Class 1               | Face plate must be earthed                                                        |
| Ambient Operating Temperature | -5° to +40°C                                                                      |
| Recommended Location          | Internal Use Only                                                                 |
| Maximum Installation Altitude | 2000m                                                                             |
| IP Rating                     | IP2XD                                                                             |
| Switched Poles                | Single                                                                            |
| Mains Frequency               | 50hz - 60hz                                                                       |
| Contact Gap Minimum           | 3mm                                                                               |
|                               |                                                                                   |
|                               |                                                                                   |