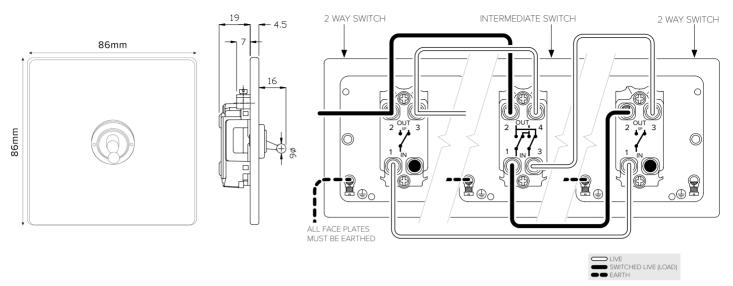

## 20A 1 Gang Intermediate Toggle - Traditional Plate

## **TECHNICAL SPECIFICATION**

| Standard(s)                   | BS EN 60669-1                                                                        |
|-------------------------------|--------------------------------------------------------------------------------------|
| Voltage Rating                | 20 Amp, 250V <sup>∞</sup> (20AX – no derating for inductive or fluorescent loads)    |
| Contact Gap                   | Normal Gap                                                                           |
| Mounting Box Depth (Min)      | 35mm                                                                                 |
| Terminal Capacity             | $3 \times 2.5 \text{mm}^2$ , $2 \times 4.0 \text{mm}^2$ , $1 \times 6.0 \text{mm}^2$ |
| Earth Terminal Capacity       | 3 × 2.5mm², 2 × 4.0mm², 1× 6.0mm²                                                    |
| Fixing Centres                | 60.3mm                                                                               |
| Size                          | 86mm x 86mm x 4.5mm (Plate thickness)                                                |
| Product Class 1               | Face plate must be earthed                                                           |
| Ambient Operating Temperature | -5° to +40°C                                                                         |
| Recommended Location          | Internal Use Only                                                                    |
| Maximum Installation Altitude | 2000m                                                                                |
| IP Rating                     | IP2XD                                                                                |
| Switched Poles                | Single                                                                               |
| Mains Frequency               | 50hz - 60hz                                                                          |
| Contact Gap Minimum           | 3mm                                                                                  |
|                               |                                                                                      |
|                               |                                                                                      |