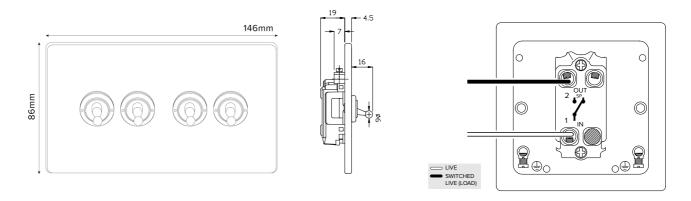

## 20A 4 Gang 2 Way Toggle Switch - Traditional Plate

## TECHNICAL SPECIFICATION

| Standard(s)                   | BS EN 60669-1                                                           |
|-------------------------------|-------------------------------------------------------------------------|
| Voltage Rating                | 20 Amp, 250V" (20AX – no derating for inductive or fluorescent loads)   |
| Contact Gap                   | Normal Gap                                                              |
| Mounting Box Depth (Min)      | 35mm                                                                    |
| Terminal Capacity             | 3 x 2.5mm <sup>2</sup> , 2 x 4.0mm <sup>2</sup> , 1x 6.0mm <sup>2</sup> |
| Earth Terminal Capacity       | 3 x 2.5mm <sup>2</sup> , 2 x 4.0mm <sup>2</sup> , 1x 6.0mm <sup>2</sup> |
| Fixing Centres                | 120.6mm                                                                 |
| Size                          | 86mm x 146mm x 4.5mm (Plate thickness)                                  |
| Product Class 1               | Face plate must be earthed                                              |
| Ambient Operating Temperature | -5° to +40°C                                                            |
| Recommended Location          | Internal Use Only                                                       |
| Maximum Installation Altitude | 2000m                                                                   |
| IP Rating                     | IP2XD                                                                   |
| Switched Poles                | Single                                                                  |
| Mains Frequency               | 50hz - 60hz                                                             |
| Contact Gap Minimum           | 3mm                                                                     |
|                               |                                                                         |
|                               |                                                                         |