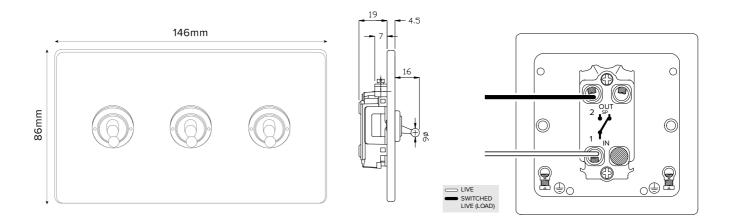

## 20A 3 Gang 2 Way Toggle Switch - Traditional Plate

## TECHNICAL SPECIFICATION

| Standard(s)                   | BS EN 60669-1                                                                     |
|-------------------------------|-----------------------------------------------------------------------------------|
| Voltage Rating                | 20 Amp, 250V <sup>∞</sup> (20AX − no derating for inductive or fluorescent loads) |
| Contact Gap                   | Normal Gap                                                                        |
| Mounting Box Depth (Min)      | 35mm                                                                              |
| Terminal Capacity             | 3 × 2.5mm <sup>2</sup> , 2 × 4.0mm <sup>2</sup> , 1x 6.0mm <sup>2</sup>           |
| Earth Terminal Capacity       | 3 × 2.5mm <sup>2</sup> , 2 × 4.0mm <sup>2</sup> , 1x 6.0mm <sup>2</sup>           |
| Fixing Centres                | 120.6mm                                                                           |
| Size                          | 86mm x 146mm x 4.5mm (Plate thickness)                                            |
| Product Class 1               | Face plate must be earthed                                                        |
| Ambient Operating Temperature | -5° to +40°C                                                                      |
| Recommended Location          | Internal Use Only                                                                 |
| Maximum Installation Altitude | 2000m                                                                             |
| IP Rating                     | IP2XD                                                                             |
| Switched Poles                | Single                                                                            |
| Mains Frequency               | 50hz - 60hz                                                                       |
| Contact Gap Minimum           | 3mm                                                                               |
|                               |                                                                                   |
|                               |                                                                                   |