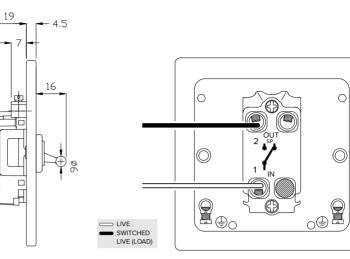

## **TECHNICAL SPECIFICATION**

| Standard(s)                   | BS EN 60669-1                                                                  |
|-------------------------------|--------------------------------------------------------------------------------|
| Voltage Rating                | 20 Amp, $250V^{\circ}$ (20AX – no derating for inductive or fluorescent loads) |
| Contact Gap                   | Normal Gap                                                                     |
| Mounting Box Depth (Min)      | 35mm                                                                           |
| Terminal Capacity             | 3 x 2.5mm², 2 x 4.0mm², 1x 6.0mm²                                              |
| Earth Terminal Capacity       | 3 x 2.5mm², 2 x 4.0mm², 1x 6.0mm²                                              |
| Fixing Centres                | 60.3mm                                                                         |
| Size                          | 86mm x 86mm x 4.5mm (Plate thickness)                                          |
| Product Class 1               | Face plate must be earthed                                                     |
| Ambient Operating Temperature | -5° to +40°C                                                                   |
| Recommended Location          | Internal Use Only                                                              |
| Maximum Installation Altitude | 2000m                                                                          |
| IP Rating                     | IP2XD                                                                          |
| Switched Poles                | Single                                                                         |
| Mains Frequency               | 50hz - 60hz                                                                    |
| Contact Gap Minimum           | 3mm                                                                            |
|                               |                                                                                |