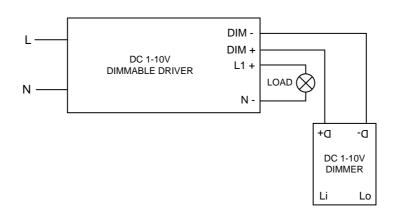

% to 95% non-condensing Recommended Location Indoor Use Only Maximum Installation Altitude 2000m IP Rating IP2XD

| Operating Voltage (Ref. wiring diagram 2) | 240V ac ~ 50 Hz |  |
|-------------------------------------------|-----------------|--|
| Max Load (Ref. wiring diagram 2)          | 1000W           |  |
| Dimming Technique                         | DC 1-10V        |  |
| Compliance                                | BS EN 60669-2-1 |  |

| Load Symbol | Compatible Loads    | Max Load |
|-------------|---------------------|----------|
|             | 1-10V, Dimmable LED | 1000W    |

### **ON OFF & DIMMING FUNCTION**

Dimmer switch is activated by pressing the dimmer shaft only, dimming function by rotating the dimmer shaft only.

## WIRING EXAMPLES

**EXAMPLE WIRING DIAGRAM 1.** 



#### **EXAMPLE WIRING DIAGRAM 2.**