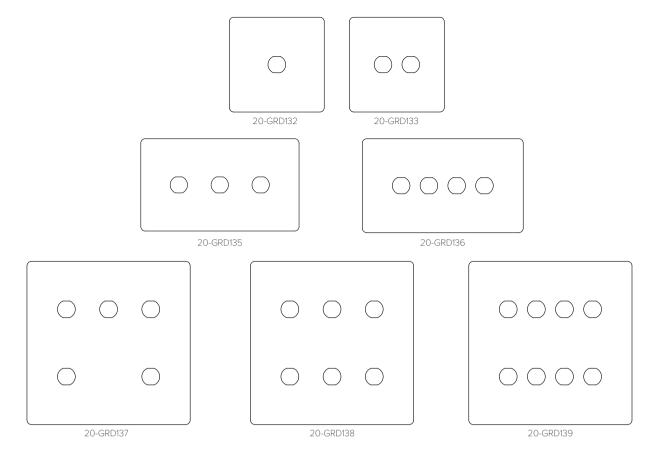

### TECHNICAL SPECIFICATION

| Standard(s)                      | BS 5733 (Where Applicable)                                                       |
|----------------------------------|----------------------------------------------------------------------------------|
| Mounting Box Depth (Recommended) | 47mm                                                                             |
| Earth Terminal Capacity          | 3 × 2.5mm <sup>2</sup> , 2 × 4.0mm <sup>2</sup> , 1 × 6.0mm <sup>2</sup> (EARTH) |
| Fixing Centres                   | 60.3mm (Single width) 120.6mm (Double Width)                                     |
| Size - (1 Gang) 20-GRD132        | 86mm x 86mm x 4.5mm (Plate Thickness Inc. Gasket)                                |
| Size - (2 Gang) 20-GRD133        | 86mm x 86mm x 4.5mm (Plate Thickness Inc. Gasket)                                |
| Size - (3 Gang) 20-GRD135        | 86mm x 146mm x 4.5mm (Plate Thickness Inc. Gasket)                               |
| Size - (4 Gang) 20-GRD136        | 86mm x 146mm x 4.5mm (Plate Thickness Inc. Gasket)                               |
| Size - (5 Gang) 20-GRD137        | 146mm x 146mm x 4.5mm (Plate Thickness Inc. Gasket)                              |
| Size - (6 Gang) 20-GRD138        | 146mm x 146mm x 4.5mm (Plate Thickness Inc. Gasket)                              |
| Size - (8 Gang) 20-GRD139        | 146mm x 146mm x 4.5mm (Plate Thickness Inc. Gasket)                              |
| Product Class 1                  | Face plate must be earthed                                                       |
| Ambient Operating Temperature    | -5° to +40°C                                                                     |
| Recommended Location             | Internal Use Only                                                                |
| Maximum Installation Altitude    | 2000m                                                                            |
| IP Rating                        | IP2XD                                                                            |