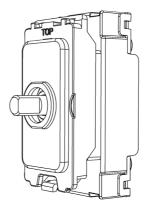

# 1 Gang 1-10V DC Dimmer - Traditional Plate

20-GRD132

SGP146

Enkin PDM010 & SOHO Grid Adapter

# Contents

| 20-GRD132    | 1 Gang Circular Hole Grid Plate - Traditional          |
|--------------|--------------------------------------------------------|
|              | -20-PLT132 1 Gang Circular Hole Traditional Grid Plate |
|              | -20-EDG007 Single Traditional Type Gasket              |
|              | SGPYLK-12 Single Grid Frame (Yoke)                     |
| SGP146       | CM-Grid Dimmer Knob                                    |
| Enkin PDM010 | 1-10V DC Dimmer with Soho CM Grid Adapter              |
|              |                                                        |

#### Enkin DC 1-10V Dimmer

Markings & Standard(s) CE, UKCA, BS EN 60669-2-1 Operating Voltage 220-240V AC Main Frequency 50Hz Minimum Load N/A Maximum Load 1000W Switch Type N/A Dimming Protocol DC 1-10V Mounting Box Depth (Min) 35mm Terminal Capacity 1 x 4mm<sup>2</sup> / 1 x 2.5mm<sup>2</sup> / 3 x 1.5mm<sup>2</sup> / 4 x 1mm<sup>2</sup> Terminal Markings Li, L0, D+, D-Neutral Required No Short Circuit Protection N/A **Overload/Overcurrent Protection N/A Thermal Protection N/A** Soft Start N/A **Power Failure N/A** Memory N/A Min/Max Level Setting N/A Driving Mode N/A Product Dimensions 59.95mm x 25mm x 22.5mm Climate Range 0°C to 40°C, Humidity 0% to 95% non-condensing Recommended Location Indoor Use Only Maximum Installation Altitude 2000m IP Rating IP2XD

### **ON OFF & DIMMING FUNCTION**

Dimmer switch is activated by pressing the dimmer shaft only, dimming function by rotating the dimmer shaft only.