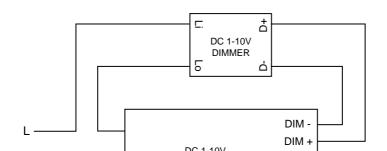

cation Indoor Use Only Maximum Installation Altitude 2000m IP Rating IP2XD

| Operating Voltage (Ref. wiring diagram 2) | 240V ac ~ 50 Hz |  |
|-------------------------------------------|-----------------|--|
| Max Load (Ref. wiring diagram 2)          | 1000W           |  |
| Dimming Technique                         | DC 1-10V        |  |
| Compliance                                | BS EN 60669-2-1 |  |

| Load Symbol | Compatible Loads    | Max Load |
|-------------|---------------------|----------|
|             | 1-10V, Dimmable LED | 1000W    |

### **ON OFF & DIMMING FUNCTION**

Dimmer switch is activated by pressing the dimmer shaft only, dimming function by rotating the dimmer shaft only.

## WIRING EXAMPLES

**EXAMPLE WIRING DIAGRAM 1.** 



#### **EXAMPLE WIRING DIAGRAM 2.**