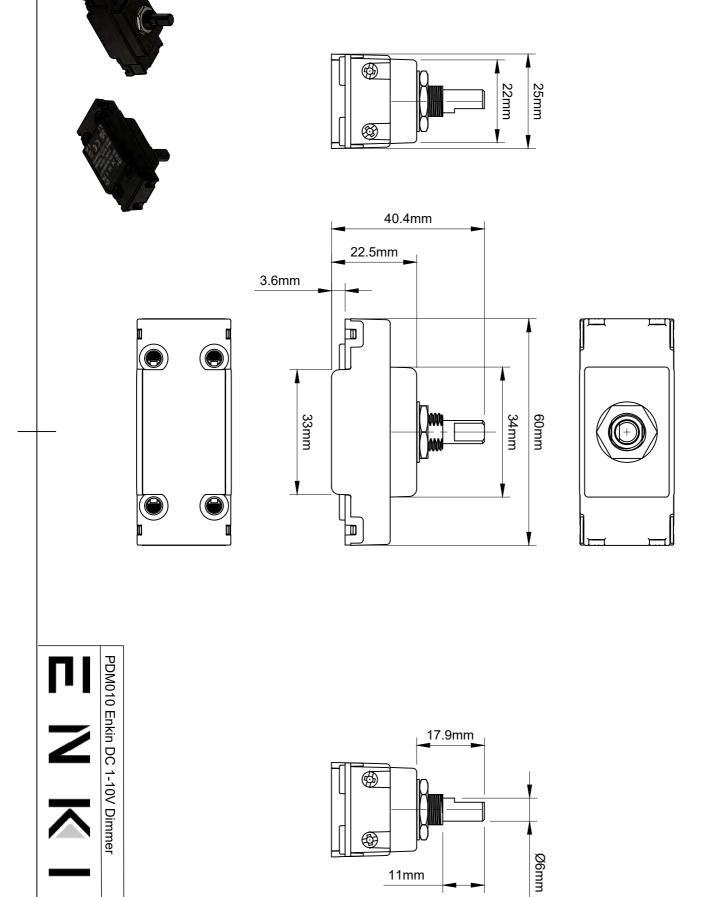

#### Enkin DC 1-10V Dimmer

Markings & Standard(s) CE, UKCA, BS EN 60669-2-1 Operating Voltage 220-240V AC Main Frequency 50Hz Minimum Load N/A Maximum Load 1000W Switch Type N/A Dimming Protocol DC 1-10V Mounting Box Depth (Min) 35mm Terminal Capacity 1 x 4mm<sup>2</sup> / 1 x 2.5mm<sup>2</sup> / 3 x 1.5mm<sup>2</sup> / 4 x 1mm<sup>2</sup> Terminal Markings Li, L0, D+, D-Neutral Required No Short Circuit Protection N/A **Overload/Overcurrent Protection N/A Thermal Protection N/A** Soft Start N/A **Power Failure N/A** Memory N/A Min/Max Level Setting N/A Driving Mode N/A Product Dimensions 59.95mm x 25mm x 22.5mm Climate Range 0°C to 40°C, Humidity 0% to 95% non-condensing Recommended Location Indoor Use Only Maximum Installation Altitude 2000m IP Rating IP2XD