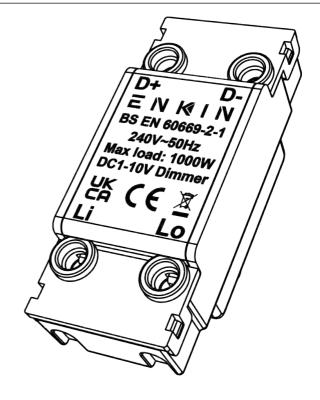

#### Enkin DC 1-10V Dimmer

Markings & Standard(s) CE, UKCA, BS EN 60669-2-1 Operating Voltage 220-240V AC Main Frequency 50Hz Minimum Load N/A Maximum Load 1000W Switch Type N/A Dimming Protocol DC 1-10V Mounting Box Depth (Min) 35mm Terminal Capacity 1 x 4mm<sup>2</sup> / 1 x 2.5mm<sup>2</sup> / 3 x 1.5mm<sup>2</sup> / 4 x 1mm<sup>2</sup> Terminal Markings Li, L0, D+, D-Neutral Required No Short Circuit Protection N/A **Overload/Overcurrent Protection N/A Thermal Protection N/A** Soft Start N/A **Power Failure N/A** Memory N/A Min/Max Level Setting N/A Driving Mode N/A Product Dimensions 59.95mm x 25mm x 22.5mm Climate Range 0°C to 40°C, Humidity 0% to 95% non-condensing Recommended Location Indoor Use Only Maximum Installation Altitude 2000m IP Rating IP2XD

| Operating Voltage (Ref. wiring diagram 2) | 240V ac ~ 50 Hz |  |
|-------------------------------------------|-----------------|--|
| Max Load (Ref. wiring diagram 2)          | 1000W           |  |
| Dimming Technique                         | DC 1-10V        |  |
| Compliance                                | BS EN 60669-2-1 |  |

| Load Symbol | Compatible Loads    | Max Load |
|-------------|---------------------|----------|
|             | 1-10V, Dimmable LED | 1000W    |