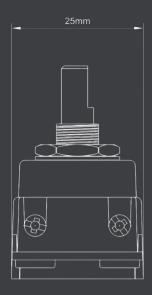

#### Enkin DC 1-10V Dimmer

Markings & Standard(s) CE, UKCA, BS EN 60669-2-1 Operating Voltage 220-240V AC Main Frequency 50Hz Minimum Load N/A Maximum Load 1000W Switch Type N/A Dimming Protocol DC 1-10V Mounting Box Depth (Min) 35mm Terminal Capacity 1 x 4mm<sup>2</sup> / 1 x 2.5mm<sup>2</sup> / 3 x 1.5mm<sup>2</sup> / 4 x 1mm<sup>2</sup> Terminal Markings Li, L0, D+, D-Neutral Required No Short Circuit Protection N/A **Overload/Overcurrent Protection N/A Thermal Protection N/A** Soft Start N/A **Power Failure N/A** Memory N/A Min/Max Level Setting N/A Driving Mode N/A Product Dimensions 59.95mm x 25mm x 22.5mm Climate Range 0°C to 40°C, Humidity 0% to 95% non-condensing Recommended Location Indoor Use Only Maximum Installation Altitude 2000m IP Rating IP2XD