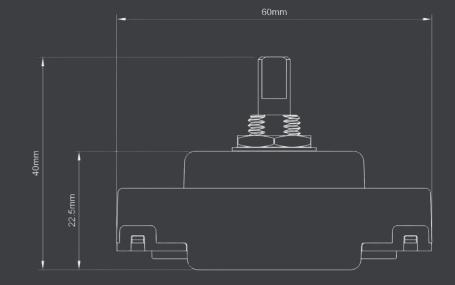

#### Enkin DC 1-10V Dimmer

Markings & Standard(s) CE, UKCA, BS EN 60669-2-1 Operating Voltage 220-240V AC Main Frequency 50Hz Minimum Load N/A Maximum Load 1000W Switch Type N/A Dimming Protocol DC 1-10V Mounting Box Depth (Min) 35mm Terminal Capacity 1 x 4mm<sup>2</sup> / 1 x 2.5mm<sup>2</sup> / 3 x 1.5mm<sup>2</sup> / 4 x 1mm<sup>2</sup> Terminal Markings Li, L0, D+, D-Neutral Required No Short Circuit Protection N/A **Overload/Overcurrent Protection N/A Thermal Protection N/A** Soft Start N/A **Power Failure N/A** Memory N/A Min/Max Level Setting N/A Driving Mode N/A Product Dimensions 59.95mm x 25mm x 22.5mm Climate Range 0°C to 40°C, Humidity 0% to 95% non-condensing Recommended Location Indoor Use Only Maximum Installation Altitude 2000m IP Rating IP2XD