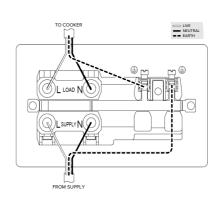

## 45A Cooker Control Unit - Traditional Plate

## **TECHNICAL SPECIFICATION**

| Standard(s)                   | BS 1363-2, BS 4177                                                               |
|-------------------------------|----------------------------------------------------------------------------------|
| Voltage Rating                | 45 Amp, 250V~                                                                    |
| Contact Gap                   | Normal Gap                                                                       |
| Mounting Box Depth (Min)      | 35mm                                                                             |
| Terminal Capacity             | 4 × 4.0mm <sup>2</sup> , 3 × 6.0mm <sup>2</sup> , 1 × 16.0mm <sup>2</sup> (L&N)  |
| Earth Terminal Capacity       | 3 x 2.5mm <sup>2</sup> , 2 x 4.0mm <sup>2</sup> , 1 x 6.0mm <sup>2</sup> (Earth) |
| Outlet Protection Shutter     | Yes                                                                              |
| Fixing Centres                | 120.6mm                                                                          |
| Size                          | 86mm x 146mm x 4.5mm (Plate thickness)                                           |
| Product Class 1               | Face plate must be earthed                                                       |
| Ambient Operating Temperature | -5° to +40°C                                                                     |
| Recommended Location          | Internal Use Only                                                                |
| Maximum Installation Altitude | 2000m                                                                            |
| IP Rating                     | IP2XD                                                                            |
| Switched Poles                | Double                                                                           |
| Mains Frequency               | 50hz - 60hz                                                                      |
| Contact Gap Minimum           | 3mm                                                                              |
|                               |                                                                                  |
|                               |                                                                                  |