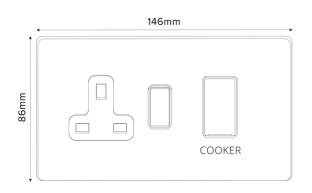

## 45A Cooker Control Unit - Traditional Plate

## **TECHNICAL SPECIFICATION**

| Standard(s)                   | BS 1363-2, BS 4177                                                               |
|-------------------------------|----------------------------------------------------------------------------------|
| Voltage Rating                | 45 Amp, 250V~                                                                    |
| Contact Gap                   | Normal Gap                                                                       |
| Mounting Box Depth (Min)      | 35mm                                                                             |
| Terminal Capacity             | 4 × 4.0mm <sup>2</sup> , 3 × 6.0mm <sup>2</sup> , 1 × 16.0mm <sup>2</sup> (L&N)  |
| Earth Terminal Capacity       | 3 x 2.5mm <sup>2</sup> , 2 x 4.0mm <sup>2</sup> , 1 x 6.0mm <sup>2</sup> (Earth) |
| Outlet Protection Shutter     | Yes                                                                              |
| Fixing Centres                | 120.6mm                                                                          |
| Size                          | 86mm x 146mm x 4.5mm (Plate thickness)                                           |
| Product Class 1               | Face plate must be earthed                                                       |
| Ambient Operating Temperature | -5° to +40°C                                                                     |
| Recommended Location          | Internal Use Only                                                                |
| Maximum Installation Altitude | 2000m                                                                            |
| IP Rating                     | IP2XD                                                                            |
| Switched Poles                | Double                                                                           |
| Mains Frequency               | 50hz - 60hz                                                                      |
| Contact Gap Minimum           | 3mm                                                                              |
|                               |                                                                                  |
|                               |                                                                                  |