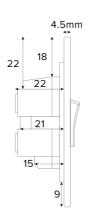

## **TECHNICAL SPECIFICATION**

| Standard(s)                   | BS 1363-2, BS 4177                                                               |
|-------------------------------|----------------------------------------------------------------------------------|
| Voltage Rating                | 45 Amp, 250V~                                                                    |
| Contact Gap                   | Normal Gap                                                                       |
| Mounting Box Depth (Min)      | 35mm                                                                             |
| Terminal Capacity             | 4 × 4.0mm <sup>2</sup> , 3 × 6.0mm <sup>2</sup> , 1 × 16.0mm <sup>2</sup> (L&N)  |
| Earth Terminal Capacity       | 3 x 2.5mm <sup>2</sup> , 2 x 4.0mm <sup>2</sup> , 1 x 6.0mm <sup>2</sup> (Earth) |
| Outlet Protection Shutter     | Yes                                                                              |
| Fixing Centres                | 120.6mm                                                                          |
| Size                          | 86mm x 146mm x 4.5mm (Plate thickness)                                           |
| Product Class 1               | Face plate must be earthed                                                       |
| Ambient Operating Temperature | -5° to +40°C                                                                     |
| Recommended Location          | Internal Use Only                                                                |
| Maximum Installation Altitude | 2000m                                                                            |
| IP Rating                     | IP2XD                                                                            |
| Switched Poles                | Double                                                                           |
| Mains Frequency               | 50hz - 60hz                                                                      |
| Contact Gap Minimum           | 3mm                                                                              |
|                               |                                                                                  |
|                               |                                                                                  |