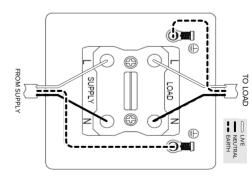

## TECHNICAL SPECIFICATION

| Standard(s)                   | BS EN 60669-1                              |
|-------------------------------|--------------------------------------------|
| Voltage Rating                | 45 Amp, 250V~                              |
| Contact Gap                   | Normal Gap                                 |
| Mounting Box Depth (Min)      | 35mm                                       |
| Terminal Capacity             | 4 × 4.0mm², 3 × 6.0mm², 1 × 16.0mm² (L&N)  |
| Earth Terminal Capacity       | 3 x 2.5mm², 2 x 4.0mm², 1 x 6.0mm² (Earth) |
| Fixing Centres                | 120.6mm                                    |
| Size                          | 86mm x 146mm x 4.5mm (Plate thickness)     |
| Product Class 1               | Face plate must be earthed                 |
| Ambient Operating Temperature | -5° to +40°C                               |
| Recommended Location          | Internal Use Only                          |
| Maximum Installation Altitude | 2000m                                      |
| IP Rating                     | IP2XD                                      |
| Switched Poles                | Double                                     |
| Mains Frequency               | 50hz - 60hz                                |
| Contact Gap Minimum           | 3mm                                        |
|                               |                                            |