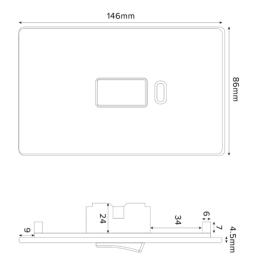

## TECHNICAL SPECIFICATION

| Standard(s)                   | BS EN 60669-1                              |
|-------------------------------|--------------------------------------------|
| Voltage Rating                | 45 Amp, 250V~                              |
| Contact Gap                   | Normal Gap                                 |
| Mounting Box Depth (Min)      | 35mm                                       |
| Terminal Capacity             | 4 × 4.0mm², 3 × 6.0mm², 1 × 16.0mm² (L&N)  |
| Earth Terminal Capacity       | 3 x 2.5mm², 2 x 4.0mm², 1 x 6.0mm² (Earth) |
| Fixing Centres                | 120.6mm                                    |
| Size                          | 86mm x 146mm x 4.5mm (Plate thickness)     |
| Product Class 1               | Face plate must be earthed                 |
| Ambient Operating Temperature | -5° to +40°C                               |
| Recommended Location          | Internal Use Only                          |
| Maximum Installation Altitude | 2000m                                      |
| IP Rating                     | IP2XD                                      |
| Switched Poles                | Double                                     |
| Mains Frequency               | 50hz - 60hz                                |
| Contact Gap Minimum           | 3mm                                        |
|                               |                                            |