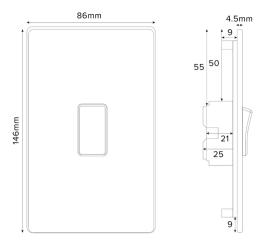

## TECHNICAL SPECIFICATION

| Standard(s)                   | BS EN 60669-1                              |
|-------------------------------|--------------------------------------------|
| Voltage Rating                | 45 Amp, 250V~                              |
| Contact Gap                   | Normal Gap                                 |
| Mounting Box Depth (Min)      | 35mm                                       |
| Terminal Capacity             | 4 × 4.0mm², 3 × 6.0mm², 1 × 16.0mm² (L&N)  |
| Earth Terminal Capacity       | 3 x 2.5mm², 2 x 4.0mm², 1 x 6.0mm² (Earth) |
| Fixing Centres                | 120.6mm                                    |
| Size                          | 86mm x 146mm x 4.5mm (Plate thickness)     |
| Product Class 1               | Face plate must be earthed                 |
| Ambient Operating Temperature | -5° to +40°C                               |
| Recommended Location          | Internal Use Only                          |
| Maximum Installation Altitude | 2000m                                      |
| IP Rating                     | IP2XD                                      |
| Switched Poles                | Double                                     |
| Mains Frequency               | 50hz - 60hz                                |
| Contact Gap Minimum           | 3mm                                        |
|                               |                                            |