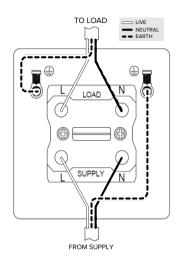

## TECHNICAL SPECIFICATION

| Standard(s)                   | BS EN 60669-1                              |
|-------------------------------|--------------------------------------------|
| Voltage Rating                | 45 Amp, 250V~                              |
| Contact Gap                   | Normal Gap                                 |
| Mounting Box Depth (Min)      | 35mm                                       |
| Terminal Capacity             | 4 × 4.0mm², 3 × 6.0mm², 1 × 16.0mm² (L&N)  |
| Earth Terminal Capacity       | 3 x 2.5mm², 2 x 4.0mm², 1 x 6.0mm² (Earth) |
| Fixing Centres                | 120.6mm                                    |
| Size                          | 86mm x 146mm x 4.5mm (Plate thickness)     |
| Product Class 1               | Face plate must be earthed                 |
| Ambient Operating Temperature | -5° to +40°C                               |
| Recommended Location          | Internal Use Only                          |
| Maximum Installation Altitude | 2000m                                      |
| IP Rating                     | IP2XD                                      |
| Switched Poles                | Double                                     |
| Mains Frequency               | 50hz - 60hz                                |
| Contact Gap Minimum           | 3mm                                        |
|                               |                                            |