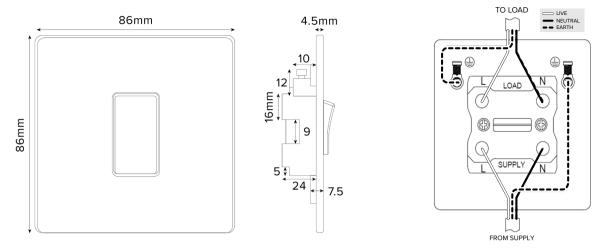

## TECHNICAL SPECIFICATION

| Standard(s)                   | BS EN 60669-1                                                                    |
|-------------------------------|----------------------------------------------------------------------------------|
| Voltage Rating                | 45 Amp, 250V~                                                                    |
| Contact Gap                   | Normal Gap                                                                       |
| Mounting Box Depth (Min)      | 35mm                                                                             |
| Terminal Capacity             | 4 x 4.0mm², 3 x 6.0mm², 1 x 16.0mm² (L&N)                                        |
| Earth Terminal Capacity       | 3 x 2.5mm <sup>2</sup> , 2 x 4.0mm <sup>2</sup> , 1 x 6.0mm <sup>2</sup> (Earth) |
| Fixing Centres                | 60.3mm                                                                           |
| Size                          | 86mm x 86mm x 4.5mm (Plate thickness)                                            |
| Product Class 1               | Face plate must be earthed                                                       |
| Ambient Operating Temperature | -5° to +40°C                                                                     |
| Recommended Location          | Internal Use Only                                                                |
| Maximum Installation Altitude | 2000m                                                                            |
| IP Rating                     | IP2XD                                                                            |
| Switched Poles                | Double                                                                           |
| Mains Frequency               | 50hz - 60hz                                                                      |
| Contact Gap Minimum           | 3mm                                                                              |
|                               |                                                                                  |