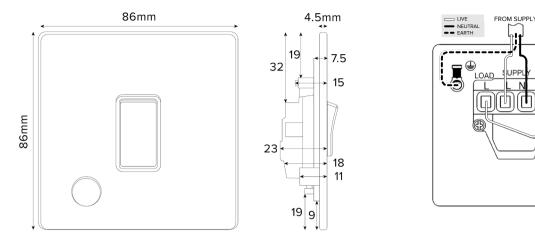

## 20A 1 Gang DP Switch Flex Outlet - Traditional Plate

FROM SUPPLY ....

Ð

LOAD

Ν

Ð

TO LOAD

## **TECHNICAL SPECIFICATION**

| Standard(s)                   | BS EN 60669-1                            |
|-------------------------------|------------------------------------------|
| Voltage Rating                | 20 Amp, 250V~                            |
| Contact Gap                   | Normal Gap                               |
| Mounting Box Depth (Min)      | 25mm                                     |
| Terminal Capacity             | 3 x 2.5mm², 3 x 4.0mm², 2 x 6.0mm² (L&N) |
| Earth Terminal Capacity       | 3 x 2.5mm², 2x 4.0mm², 1x 6.0mm² (Earth) |
| Fixing Centres                | 60.3mm                                   |
| Size                          | 86mm x 86mm x 4.5mm (Plate thickness)    |
| Product Class 1               | Face plate must be earthed               |
| Ambient Operating Temperature | -5° to +40°C                             |
| Recommended Location          | Internal Use Only                        |
| Maximum Installation Altitude | 2000m                                    |
| IP Rating                     | IP2XD                                    |
| Switched Poles                | Double                                   |
| Mains Frequency               | 50hz - 60hz                              |
| Contact Gap Minimum           | 3mm                                      |
|                               |                                          |