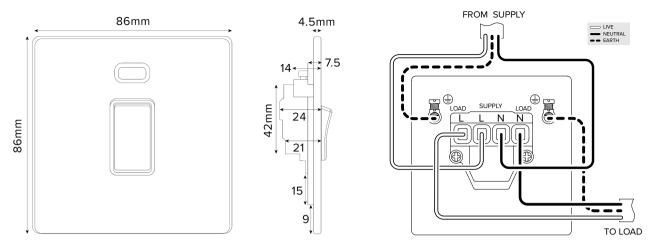

## 20A 1 Gang DP Switch + Neon - Traditional Plate

## TECHNICAL SPECIFICATION

| Standard(s)                   | BS EN 60669-1                            |
|-------------------------------|------------------------------------------|
| Voltage Rating                | 20 Amp, 250V~                            |
| Contact Gap                   | Normal Gap                               |
| Mounting Box Depth (Min)      | 25mm                                     |
| Terminal Capacity             | 3 x 2.5mm², 3 x 4.0mm², 2 x 6.0mm² (L&N) |
| Earth Terminal Capacity       | 3 x 2.5mm², 2x 4.0mm², 1x 6.0mm² (Earth) |
| Fixing Centres                | 60.3mm                                   |
| Size                          | 86mm x 86mm x 4.5mm (Plate thickness)    |
| Product Class 1               | Face plate must be earthed               |
| Ambient Operating Temperature | -5° to +40°C                             |
| Recommended Location          | Internal Use Only                        |
| Maximum Installation Altitude | 2000m                                    |
| IP Rating                     | IP2XD                                    |
| Switched Poles                | Double                                   |
| Mains Frequency               | 50hz - 60hz                              |
| Contact Gap Minimum           | 3mm                                      |
|                               |                                          |