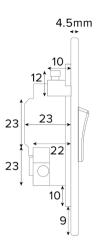

## **TECHNICAL SPECIFICATION**

| Standard(s)                   | BS1363-4                                                                        |
|-------------------------------|---------------------------------------------------------------------------------|
| Voltage Rating                | 13 Amp, 250V~                                                                   |
| Contact Gap                   | Normal Gap                                                                      |
| Mounting Box Depth (Min)      | 25mm                                                                            |
| Terminal Capacity             | 3 × 2.5mm², 3 × 4.0mm², 2 × 6.0mm² (L&N)                                        |
| Earth Terminal Capacity       | 3x 2.5mm <sup>2</sup> , 2 x 4.0mm <sup>2</sup> , 1 x 6.0mm <sup>2</sup> (Earth) |
| Fixing Centres                | 60.3mm                                                                          |
| Size                          | 86mm x 86mm x 4.5mm (Plate thickness)                                           |
| Product Class 1               | Face plate must be earthed                                                      |
| Ambient Operating Temperature | -5° to +40°C                                                                    |
| Recommended Location          | Internal Use Only                                                               |
| Maximum Installation Altitude | 2000m                                                                           |
| IP Rating                     | IP2XD                                                                           |
| Switched Poles                | Double                                                                          |
| Mains Frequency               | 50hz - 60hz                                                                     |
| Contact Gap Minimum           | 3mm                                                                             |
|                               |                                                                                 |