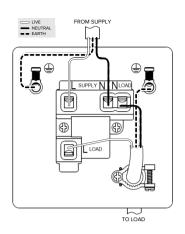

## 13A Switched Fuse Flex Outlet + Neon - Traditional Plate

## **TECHNICAL SPECIFICATION**

| Standard(s)                   | BS1363-4                                                                        |
|-------------------------------|---------------------------------------------------------------------------------|
| Voltage Rating                | 13 Amp, 250V~                                                                   |
| Contact Gap                   | Normal Gap                                                                      |
| Mounting Box Depth (Min)      | 25mm                                                                            |
| Terminal Capacity             | 3 × 2.5mm², 3 × 4.0mm², 2 × 6.0mm² (L&N)                                        |
| Earth Terminal Capacity       | 3x 2.5mm <sup>2</sup> , 2 x 4.0mm <sup>2</sup> , 1 x 6.0mm <sup>2</sup> (Earth) |
| Fixing Centres                | 60.3mm                                                                          |
| Size                          | 86mm x 86mm x 4.5mm (Plate thickness)                                           |
| Product Class 1               | Face plate must be earthed                                                      |
| Ambient Operating Temperature | -5° to +40°C                                                                    |
| Recommended Location          | Internal Use Only                                                               |
| Maximum Installation Altitude | 2000m                                                                           |
| IP Rating                     | IP2XD                                                                           |
| Switched Poles                | Double                                                                          |
| Mains Frequency               | 50hz - 60hz                                                                     |
| Contact Gap Minimum           | 3mm                                                                             |
|                               |                                                                                 |