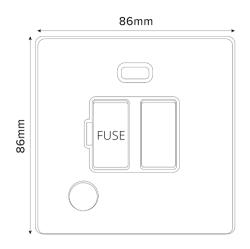

## 13A Switched Fuse Flex Outlet + Neon - Traditional Plate

## **TECHNICAL SPECIFICATION**

| Standard(s)                   | BS1363-4                                                                        |
|-------------------------------|---------------------------------------------------------------------------------|
| Voltage Rating                | 13 Amp, 250V~                                                                   |
| Contact Gap                   | Normal Gap                                                                      |
| Mounting Box Depth (Min)      | 25mm                                                                            |
| Terminal Capacity             | 3 × 2.5mm², 3 × 4.0mm², 2 × 6.0mm² (L&N)                                        |
| Earth Terminal Capacity       | 3x 2.5mm <sup>2</sup> , 2 x 4.0mm <sup>2</sup> , 1 x 6.0mm <sup>2</sup> (Earth) |
| Fixing Centres                | 60.3mm                                                                          |
| Size                          | 86mm x 86mm x 4.5mm (Plate thickness)                                           |
| Product Class 1               | Face plate must be earthed                                                      |
| Ambient Operating Temperature | -5° to +40°C                                                                    |
| Recommended Location          | Internal Use Only                                                               |
| Maximum Installation Altitude | 2000m                                                                           |
| IP Rating                     | IP2XD                                                                           |
| Switched Poles                | Double                                                                          |
| Mains Frequency               | 50hz - 60hz                                                                     |
| Contact Gap Minimum           | 3mm                                                                             |
|                               |                                                                                 |