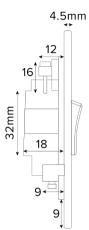

## **TECHNICAL SPECIFICATION**

| Standard(s)                   | BS1363-4                                                                        |
|-------------------------------|---------------------------------------------------------------------------------|
| Voltage Rating                | 13 Amp, 250V~                                                                   |
| Contact Gap                   | Normal Gap                                                                      |
| Mounting Box Depth (Min)      | 25mm                                                                            |
| Terminal Capacity             | 3 × 2.5mm², 3 × 4.0mm², 2 × 6.0mm² (L&N)                                        |
| Earth Terminal Capacity       | 3x 2.5mm <sup>2</sup> , 2 x 4.0mm <sup>2</sup> , 1 x 6.0mm <sup>2</sup> (Earth) |
| Fixing Centres                | 60.3mm                                                                          |
| Size                          | 86mm x 86mm x 4.5mm (Plate thickness)                                           |
| Product Class 1               | Face plate must be earthed                                                      |
| Ambient Operating Temperature | -5° to +40°C                                                                    |
| Recommended Location          | Internal Use Only                                                               |
| Maximum Installation Altitude | 2000m                                                                           |
| IP Rating                     | IP2XD                                                                           |
| Switched Poles                | Double                                                                          |
| Mains Frequency               | 50hz - 60hz                                                                     |
| Contact Gap Minimum           | 3mm                                                                             |
|                               |                                                                                 |