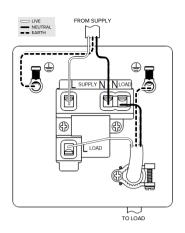

## **TECHNICAL SPECIFICATION**

| Standard(s)                   | BS1363-4                                                                        |
|-------------------------------|---------------------------------------------------------------------------------|
| Voltage Rating                | 13 Amp, 250V~                                                                   |
| Contact Gap                   | Normal Gap                                                                      |
| Mounting Box Depth (Min)      | 25mm                                                                            |
| Terminal Capacity             | 3 × 2.5mm², 3 × 4.0mm², 2 × 6.0mm² (L&N)                                        |
| Earth Terminal Capacity       | 3x 2.5mm <sup>2</sup> , 2 x 4.0mm <sup>2</sup> , 1 x 6.0mm <sup>2</sup> (Earth) |
| Fixing Centres                | 60.3mm                                                                          |
| Size                          | 86mm x 86mm x 4.5mm (Plate thickness)                                           |
| Product Class 1               | Face plate must be earthed                                                      |
| Ambient Operating Temperature | -5° to +40°C                                                                    |
| Recommended Location          | Internal Use Only                                                               |
| Maximum Installation Altitude | 2000m                                                                           |
| IP Rating                     | IP2XD                                                                           |
| Switched Poles                | Double                                                                          |
| Mains Frequency               | 50hz - 60hz                                                                     |
| Contact Gap Minimum           | 3mm                                                                             |
|                               |                                                                                 |