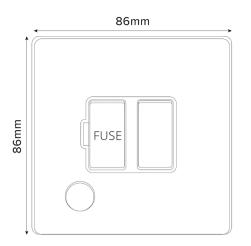

## **TECHNICAL SPECIFICATION**

| Standard(s)                   | BS1363-4                                                                        |
|-------------------------------|---------------------------------------------------------------------------------|
| Voltage Rating                | 13 Amp, 250V~                                                                   |
| Contact Gap                   | Normal Gap                                                                      |
| Mounting Box Depth (Min)      | 25mm                                                                            |
| Terminal Capacity             | 3 × 2.5mm², 3 × 4.0mm², 2 × 6.0mm² (L&N)                                        |
| Earth Terminal Capacity       | 3x 2.5mm <sup>2</sup> , 2 x 4.0mm <sup>2</sup> , 1 x 6.0mm <sup>2</sup> (Earth) |
| Fixing Centres                | 60.3mm                                                                          |
| Size                          | 86mm x 86mm x 4.5mm (Plate thickness)                                           |
| Product Class 1               | Face plate must be earthed                                                      |
| Ambient Operating Temperature | -5° to +40°C                                                                    |
| Recommended Location          | Internal Use Only                                                               |
| Maximum Installation Altitude | 2000m                                                                           |
| IP Rating                     | IP2XD                                                                           |
| Switched Poles                | Double                                                                          |
| Mains Frequency               | 50hz - 60hz                                                                     |
| Contact Gap Minimum           | 3mm                                                                             |
|                               |                                                                                 |