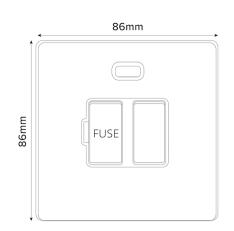

## 13A Switched Fuse + Neon - Traditional Plate

## **TECHNICAL SPECIFICATION**

| Standard(s)                   | BS1363-4                                                                        |
|-------------------------------|---------------------------------------------------------------------------------|
| Voltage Rating                | 13 Amp, 250V~                                                                   |
| Contact Gap                   | Normal Gap                                                                      |
| Mounting Box Depth (Min)      | 25mm                                                                            |
| Terminal Capacity             | 3 × 2.5mm <sup>2</sup> , 3 × 4.0mm <sup>2</sup> , 2 × 6.0mm <sup>2</sup> (L&N)  |
| Earth Terminal Capacity       | 3x 2.5mm <sup>2</sup> , 2 x 4.0mm <sup>2</sup> , 1 x 6.0mm <sup>2</sup> (Earth) |
| Fixing Centres                | 60.3mm                                                                          |
| Size                          | 86mm x 86mm x 4.5mm (Plate thickness)                                           |
| Product Class 1               | Face plate must be earthed                                                      |
| Ambient Operating Temperature | -5° to +40°C                                                                    |
| Recommended Location          | Internal Use Only                                                               |
| Maximum Installation Altitude | 2000m                                                                           |
| IP Rating                     | IP2XD                                                                           |
| Switched Poles                | Double                                                                          |
| Mains Frequency               | 50hz - 60hz                                                                     |
| Contact Gap Minimum           | 3mm                                                                             |
|                               |                                                                                 |
|                               |                                                                                 |