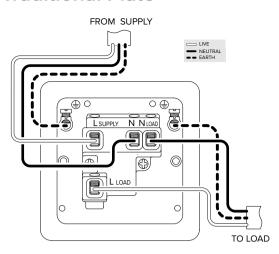

## **TECHNICAL SPECIFICATION**

| Standard(s)                   | BS1363-4                                                                        |
|-------------------------------|---------------------------------------------------------------------------------|
| Voltage Rating                | 13 Amp, 250V~                                                                   |
| Contact Gap                   | Normal Gap                                                                      |
| Mounting Box Depth (Min)      | 25mm                                                                            |
| Terminal Capacity             | 3 × 2.5mm <sup>2</sup> , 3 × 4.0mm <sup>2</sup> , 2 × 6.0mm <sup>2</sup> (L&N)  |
| Earth Terminal Capacity       | 3x 2.5mm <sup>2</sup> , 2 x 4.0mm <sup>2</sup> , 1 x 6.0mm <sup>2</sup> (Earth) |
| Fixing Centres                | 60.3mm                                                                          |
| Size                          | 86mm x 86mm x 4.5mm (Plate thickness)                                           |
| Product Class 1               | Face plate must be earthed                                                      |
| Ambient Operating Temperature | -5° to +40°C                                                                    |
| Recommended Location          | Internal Use Only                                                               |
| Maximum Installation Altitude | 2000m                                                                           |
| IP Rating                     | IP2XD                                                                           |
| Switched Poles                | Double                                                                          |
| Mains Frequency               | 50hz - 60hz                                                                     |
| Contact Gap Minimum           | 3mm                                                                             |
|                               |                                                                                 |
|                               |                                                                                 |