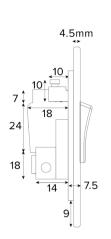

## **TECHNICAL SPECIFICATION**

| Standard(s)                   | BS1363-4                                                                        |
|-------------------------------|---------------------------------------------------------------------------------|
| Voltage Rating                | 13 Amp, 250V~                                                                   |
| Contact Gap                   | Normal Gap                                                                      |
| Mounting Box Depth (Min)      | 25mm                                                                            |
| Terminal Capacity             | 3 × 2.5mm <sup>2</sup> , 3 × 4.0mm <sup>2</sup> , 2 × 6.0mm <sup>2</sup> (L&N)  |
| Earth Terminal Capacity       | 3x 2.5mm <sup>2</sup> , 2 x 4.0mm <sup>2</sup> , 1 x 6.0mm <sup>2</sup> (Earth) |
| Fixing Centres                | 60.3mm                                                                          |
| Size                          | 86mm x 86mm x 4.5mm (Plate thickness)                                           |
| Product Class 1               | Face plate must be earthed                                                      |
| Ambient Operating Temperature | -5° to +40°C                                                                    |
| Recommended Location          | Internal Use Only                                                               |
| Maximum Installation Altitude | 2000m                                                                           |
| IP Rating                     | IP2XD                                                                           |
| Switched Poles                | Double                                                                          |
| Mains Frequency               | 50hz - 60hz                                                                     |
| Contact Gap Minimum           | 3mm                                                                             |
|                               |                                                                                 |
|                               |                                                                                 |