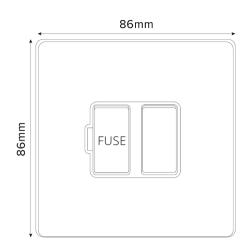

## **TECHNICAL SPECIFICATION**

| Standard(s)                   | BS1363-4                                                                        |
|-------------------------------|---------------------------------------------------------------------------------|
| Voltage Rating                | 13 Amp, 250V <sup>∞</sup>                                                       |
| Switch Type                   | Double Pole                                                                     |
| Contact Gap                   | Normal Gap                                                                      |
| Mounting Box Depth (Min)      | 25mm                                                                            |
| Terminal Capacity             | 3 × 2.5mm <sup>2</sup> , 3 × 4.0mm <sup>2</sup> , 2 × 6.0mm <sup>2</sup> (L&N)  |
| Earth Terminal Capacity       | 3x 2.5mm <sup>2</sup> , 2 x 4.0mm <sup>2</sup> , 1 x 6.0mm <sup>2</sup> (Earth) |
| Fixing Centres                | 60.3mm                                                                          |
| Size                          | 86mm x 86mm x 4.5mm (Plate thickness)                                           |
| Product Class 1               | Face plate must be earthed                                                      |
| Ambient Operating Temperature | -5° to +40°C                                                                    |
| Recommended Location          | Internal Use Only                                                               |
| Maximum Installation Altitude | 2000m                                                                           |
| IP Rating                     | IP2XD                                                                           |
| Switched Poles                | Double                                                                          |
| Mains Frequency               | 50hz - 60hz                                                                     |
| Contact Gap Minimum           | 3mm                                                                             |
|                               |                                                                                 |
|                               |                                                                                 |