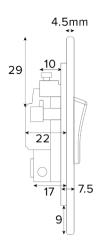

## **TECHNICAL SPECIFICATION**

| Standard(s)                   | BS1363-4                                                                        |
|-------------------------------|---------------------------------------------------------------------------------|
| Voltage Rating                | 13 Amp, 250V <sup>∞</sup>                                                       |
| Switch Type                   | Double Pole                                                                     |
| Contact Gap                   | Normal Gap                                                                      |
| Mounting Box Depth (Min)      | 25mm                                                                            |
| Terminal Capacity             | 3 × 2.5mm <sup>2</sup> , 3 × 4.0mm <sup>2</sup> , 2 × 6.0mm <sup>2</sup> (L&N)  |
| Earth Terminal Capacity       | 3x 2.5mm <sup>2</sup> , 2 x 4.0mm <sup>2</sup> , 1 x 6.0mm <sup>2</sup> (Earth) |
| Fixing Centres                | 60.3mm                                                                          |
| Size                          | 86mm x 86mm x 4.5mm (Plate thickness)                                           |
| Product Class 1               | Face plate must be earthed                                                      |
| Ambient Operating Temperature | -5° to +40°C                                                                    |
| Recommended Location          | Internal Use Only                                                               |
| Maximum Installation Altitude | 2000m                                                                           |
| IP Rating                     | IP2XD                                                                           |
| Switched Poles                | Double                                                                          |
| Mains Frequency               | 50hz - 60hz                                                                     |
| Contact Gap Minimum           | 3mm                                                                             |
|                               |                                                                                 |
|                               |                                                                                 |