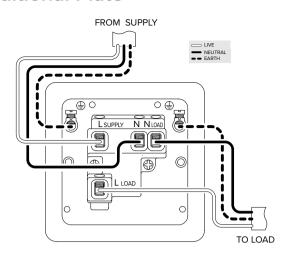

## **TECHNICAL SPECIFICATION**

| Standard(s)                   | BS1363-4                                                                        |
|-------------------------------|---------------------------------------------------------------------------------|
| Voltage Rating                | 13 Amp, 250V <sup>∞</sup>                                                       |
| Switch Type                   | Double Pole                                                                     |
| Contact Gap                   | Normal Gap                                                                      |
| Mounting Box Depth (Min)      | 25mm                                                                            |
| Terminal Capacity             | 3 × 2.5mm <sup>2</sup> , 3 × 4.0mm <sup>2</sup> , 2 × 6.0mm <sup>2</sup> (L&N)  |
| Earth Terminal Capacity       | 3x 2.5mm <sup>2</sup> , 2 x 4.0mm <sup>2</sup> , 1 x 6.0mm <sup>2</sup> (Earth) |
| Fixing Centres                | 60.3mm                                                                          |
| Size                          | 86mm x 86mm x 4.5mm (Plate thickness)                                           |
| Product Class 1               | Face plate must be earthed                                                      |
| Ambient Operating Temperature | -5° to +40°C                                                                    |
| Recommended Location          | Internal Use Only                                                               |
| Maximum Installation Altitude | 2000m                                                                           |
| IP Rating                     | IP2XD                                                                           |
| Switched Poles                | Double                                                                          |
| Mains Frequency               | 50hz - 60hz                                                                     |
| Contact Gap Minimum           | 3mm                                                                             |
|                               |                                                                                 |
|                               |                                                                                 |