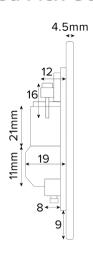

## **TECHNICAL SPECIFICATION**

| Standard(s)                   | BS1363-4                                  |
|-------------------------------|-------------------------------------------|
| Voltage Rating                | 13 Amp, 250V~                             |
| Contact Gap                   | Normal Gap                                |
| Mounting Box Depth (Min)      | 25mm                                      |
| Terminal Capacity             | 3 × 2.5mm², 3 × 4.0mm², 2 × 6.0mm² (L&N)  |
| Earth Terminal Capacity       | 3x 2.5mm², 2 x 4.0mm², 1 x 6.0mm² (Earth) |
| Fixing Centres                | 60.3mm                                    |
| Size                          | 86mm x 86mm x 4.5mm (Plate thickness)     |
| Product Class 1               | Face plate must be earthed                |
| Ambient Operating Temperature | -5° to +40°C                              |
| Recommended Location          | Internal Use Only                         |
| Maximum Installation Altitude | 2000m                                     |
| IP Rating                     | IP2XD                                     |
| Mains Frequency               | 50hz - 60hz                               |
| Contact Gap Minimum           | 3mm                                       |
|                               |                                           |
|                               |                                           |