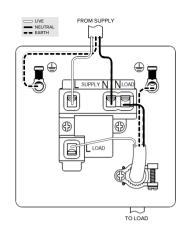

## **TECHNICAL SPECIFICATION**

| Standard(s)                   | BS1363-4                                  |
|-------------------------------|-------------------------------------------|
| Voltage Rating                | 13 Amp, 250V~                             |
| Contact Gap                   | Normal Gap                                |
| Mounting Box Depth (Min)      | 25mm                                      |
| Terminal Capacity             | 3 × 2.5mm², 3 × 4.0mm², 2 × 6.0mm² (L&N)  |
| Earth Terminal Capacity       | 3x 2.5mm², 2 x 4.0mm², 1 x 6.0mm² (Earth) |
| Fixing Centres                | 60.3mm                                    |
| Size                          | 86mm x 86mm x 4.5mm (Plate thickness)     |
| Product Class 1               | Face plate must be earthed                |
| Ambient Operating Temperature | -5° to +40°C                              |
| Recommended Location          | Internal Use Only                         |
| Maximum Installation Altitude | 2000m                                     |
| IP Rating                     | IP2XD                                     |
| Mains Frequency               | 50hz - 60hz                               |
| Contact Gap Minimum           | 3mm                                       |
|                               |                                           |
|                               |                                           |