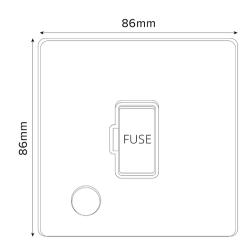

## **TECHNICAL SPECIFICATION**

| Standard(s)                   | BS1363-4                                  |
|-------------------------------|-------------------------------------------|
| Voltage Rating                | 13 Amp, 250V~                             |
| Contact Gap                   | Normal Gap                                |
| Mounting Box Depth (Min)      | 25mm                                      |
| Terminal Capacity             | 3 × 2.5mm², 3 × 4.0mm², 2 × 6.0mm² (L&N)  |
| Earth Terminal Capacity       | 3x 2.5mm², 2 x 4.0mm², 1 x 6.0mm² (Earth) |
| Fixing Centres                | 60.3mm                                    |
| Size                          | 86mm x 86mm x 4.5mm (Plate thickness)     |
| Product Class 1               | Face plate must be earthed                |
| Ambient Operating Temperature | -5° to +40°C                              |
| Recommended Location          | Internal Use Only                         |
| Maximum Installation Altitude | 2000m                                     |
| IP Rating                     | IP2XD                                     |
| Mains Frequency               | 50hz - 60hz                               |
| Contact Gap Minimum           | 3mm                                       |
|                               |                                           |
|                               |                                           |