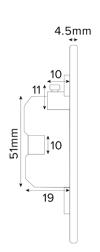

## **TECHNICAL SPECIFICATION**

| Standard(s)                   | BS 1363-4                                                                       |
|-------------------------------|---------------------------------------------------------------------------------|
| Voltage Rating                | 13 Amp, 250V~                                                                   |
| Contact Gap                   | Normal Gap                                                                      |
| Mounting Box Depth (Min)      | 25mm                                                                            |
| Terminal Capacity             | 3 x 2.5mm², 3 x 4.0mm², 2 x 6.0mm² (L&N)                                        |
| Earth Terminal Capacity       | 3x 2.5mm <sup>2</sup> , 2 x 4.0mm <sup>2</sup> , 1 x 6.0mm <sup>2</sup> (Earth) |
| Fixing Centres                | 60.3mm                                                                          |
| Size                          | 86mm x 86mm x 4.5mm (Plate thickness)                                           |
| Product Class 1               | Face plate must be earthed                                                      |
| Ambient Operating Temperature | -5° to +40°C                                                                    |
| Recommended Location          | Internal Use Only                                                               |
| Maximum Installation Altitude | 2000m                                                                           |
| IP Rating                     | IP2XD                                                                           |
| Mains Frequency               | 50hz - 60hz                                                                     |
| Contact Gap Minimum           | 3mm                                                                             |
|                               |                                                                                 |
|                               |                                                                                 |