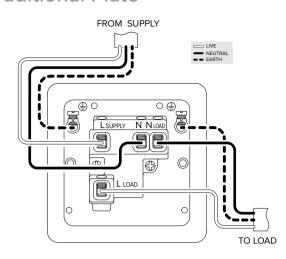

## 13A Unswitched Fuse - Traditional Plate

## **TECHNICAL SPECIFICATION**

| Standard(s)                   | BS 1363-4                                                                       |
|-------------------------------|---------------------------------------------------------------------------------|
| Voltage Rating                | 13 Amp, 250V~                                                                   |
| Contact Gap                   | Normal Gap                                                                      |
| Mounting Box Depth (Min)      | 25mm                                                                            |
| Terminal Capacity             | 3 x 2.5mm², 3 x 4.0mm², 2 x 6.0mm² (L&N)                                        |
| Earth Terminal Capacity       | 3x 2.5mm <sup>2</sup> , 2 x 4.0mm <sup>2</sup> , 1 x 6.0mm <sup>2</sup> (Earth) |
| Fixing Centres                | 60.3mm                                                                          |
| Size                          | 86mm x 86mm x 4.5mm (Plate thickness)                                           |
| Product Class 1               | Face plate must be earthed                                                      |
| Ambient Operating Temperature | -5° to +40°C                                                                    |
| Recommended Location          | Internal Use Only                                                               |
| Maximum Installation Altitude | 2000m                                                                           |
| IP Rating                     | IP2XD                                                                           |
| Mains Frequency               | 50hz - 60hz                                                                     |
| Contact Gap Minimum           | 3mm                                                                             |
|                               |                                                                                 |
|                               |                                                                                 |