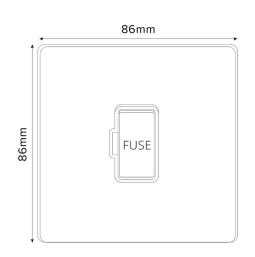

## 13A Unswitched Fuse - Traditional Plate

## **TECHNICAL SPECIFICATION**

| Standard(s)                   | BS 1363-4                                                                       |
|-------------------------------|---------------------------------------------------------------------------------|
| Voltage Rating                | 13 Amp, 250V~                                                                   |
| Contact Gap                   | Normal Gap                                                                      |
| Mounting Box Depth (Min)      | 25mm                                                                            |
| Terminal Capacity             | 3 x 2.5mm², 3 x 4.0mm², 2 x 6.0mm² (L&N)                                        |
| Earth Terminal Capacity       | 3x 2.5mm <sup>2</sup> , 2 x 4.0mm <sup>2</sup> , 1 x 6.0mm <sup>2</sup> (Earth) |
| Fixing Centres                | 60.3mm                                                                          |
| Size                          | 86mm x 86mm x 4.5mm (Plate thickness)                                           |
| Product Class 1               | Face plate must be earthed                                                      |
| Ambient Operating Temperature | -5° to +40°C                                                                    |
| Recommended Location          | Internal Use Only                                                               |
| Maximum Installation Altitude | 2000m                                                                           |
| IP Rating                     | IP2XD                                                                           |
| Mains Frequency               | 50hz - 60hz                                                                     |
| Contact Gap Minimum           | 3mm                                                                             |
|                               |                                                                                 |
|                               |                                                                                 |