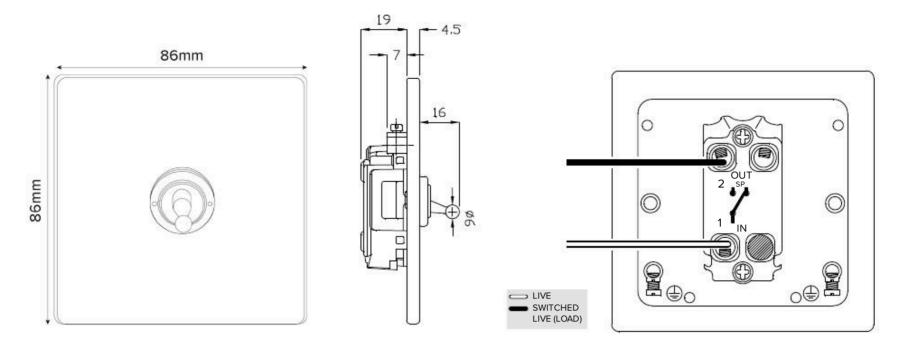

## TECHNICAL SPECIFICATION

| Standard(s)                   | BS EN 60669-1                                                         |
|-------------------------------|-----------------------------------------------------------------------|
| Voltage Rating                | 20 Amp, 250V~ (20AX – no derating for inductive or fluorescent loads) |
| Contact Gap                   | Normal Gap                                                            |
| Mounting Box Depth (Min)      | 35mm                                                                  |
| Terminal Capacity             | 3 x 2.5mm², 2 x 4.0mm², 1x 6.0mm²                                     |
| Earth Terminal Capacity       | 3 x 2.5mm², 2 x 4.0mm², 1x 6.0mm²                                     |
| Fixing Centres                | 60.3mm                                                                |
| Size                          | 86mm x 86mm x 4.5mm (Plate thickness)                                 |
| Product Class 1               | Face plate must be earthed                                            |
| Ambient Operating Temperature | -5° to +40°C                                                          |
| Recommended Location          | Internal Use Only                                                     |
| Maximum Installation Altitude | 2000m                                                                 |
| IP Rating                     | IP2XD                                                                 |
| Switched Poles                | Single                                                                |
| Mains Frequency               | 50hz - 60hz                                                           |
| Contact Gap Minimum           | 3mm                                                                   |
|                               |                                                                       |